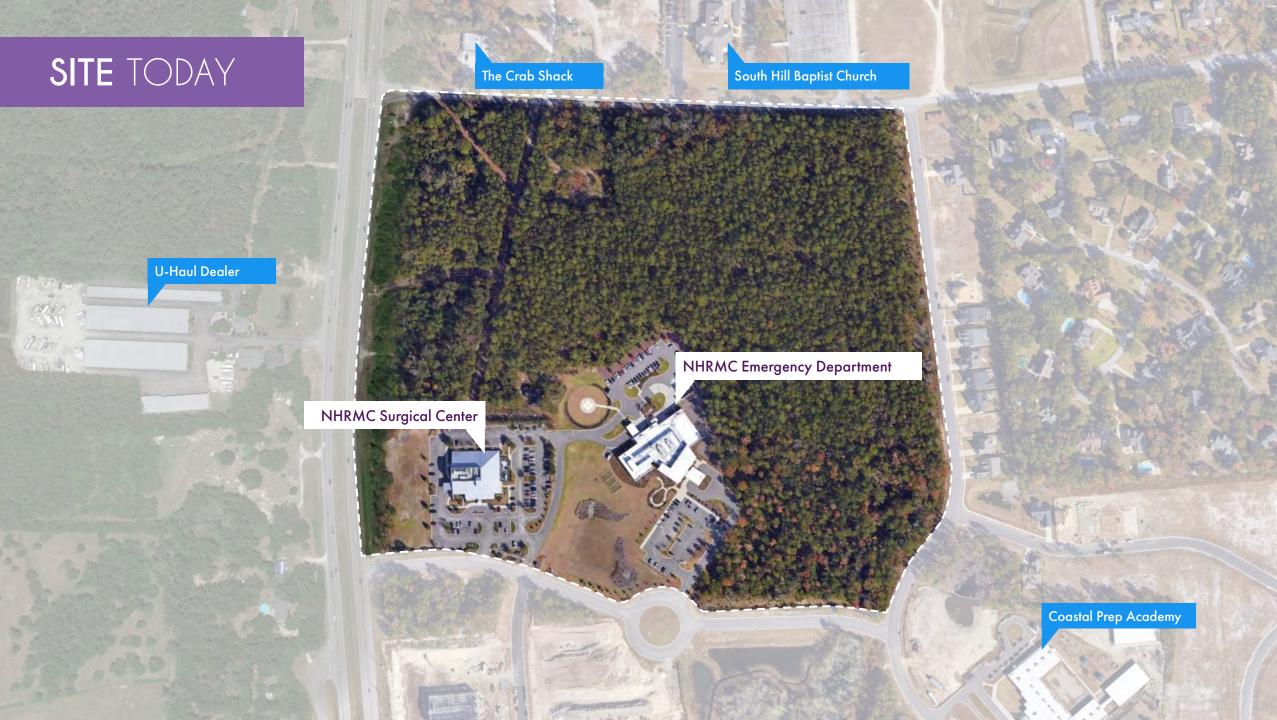

## SCOTTS HILL COMMUNITY HOSPITAL











#### HEALING OASIS

advancing the patient experience



### COMMUNITY

architecture of place



#### **STEWARDSHIP**

of site



#### **FUTURE**

21 st Century Planning + Resiliency

# HEALING OASIS advancing the patient experience

## HEALING OASIS

advancing the patient experience















## COMMUNITY

architecture of place













## STEWARDSHIP of site

# FUTURE 21 st Century Planning Resiliency











## FUTURE

21 st Century Planning + Resiliency

## REMARKABLE CARE

meets

REMARKABLE PLACE







## master plan option 1: LIVE - WORK - PLAY



































## master plan option 2: WELLNESS DESTINATION





























## community hospital option 1: BEACON

## option 1 BEACON







### 108 BED HOSPITAL



## FUTURE EXPANSION 500 beds

» 5 acres

» 500 beds

**EXISTING EMERGENCY** 

DEPARTMENT

» 8.5% of full site













THIRD floor diagram





### RESILIENT DESIGN

hurricane ready

EXISTING EMERGENCY
DEPARTMENT AND SITE

ROOFTOP GARDEN

SHELTERED FRONT PORCH

NATIVE PLANTING AND DUNESCAPES, NON POTABLE WATER IRRIGATION



SOLAR COLLECTION

HARDENED FACADE, IMPACT RESISTANT WINDOWS

ROOFTOP GARDEN

SHELTERED LOADING AND PICK UP

LOW IMPACT PAVING AND SITE DESIGN FOR FLOOD MITIGATION

## RESILIENT DESIGN hurricane ready













# commu