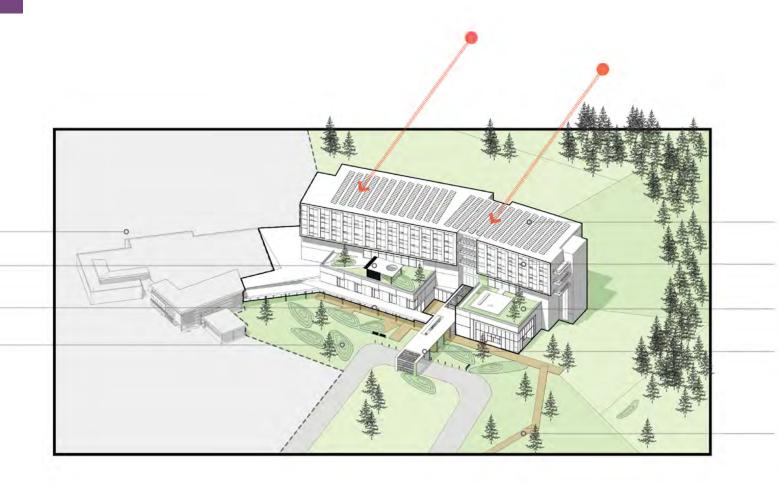

### RESILIENT DESIGN

hurricane ready

EXISTING EMERGENCY
DEPARTMENT AND SITE

ROOFTOP GARDEN

SHELTERED FRONT PORCH

NATIVE PLANTING AND DUNESCAPES, NON POTABLE WATER IRRIGATION

SOLAR COLLECTION

HARDENED FACADE, IMPACT RESISTANT WINDOWS

ROOFTOP GARDEN

SHELTERED LOADING AND PICK UP

LOW IMPACT PAVING AND SITE DESIGN FOR FLOOD MITIGATION

## RESILIENT DESIGN hurricane ready