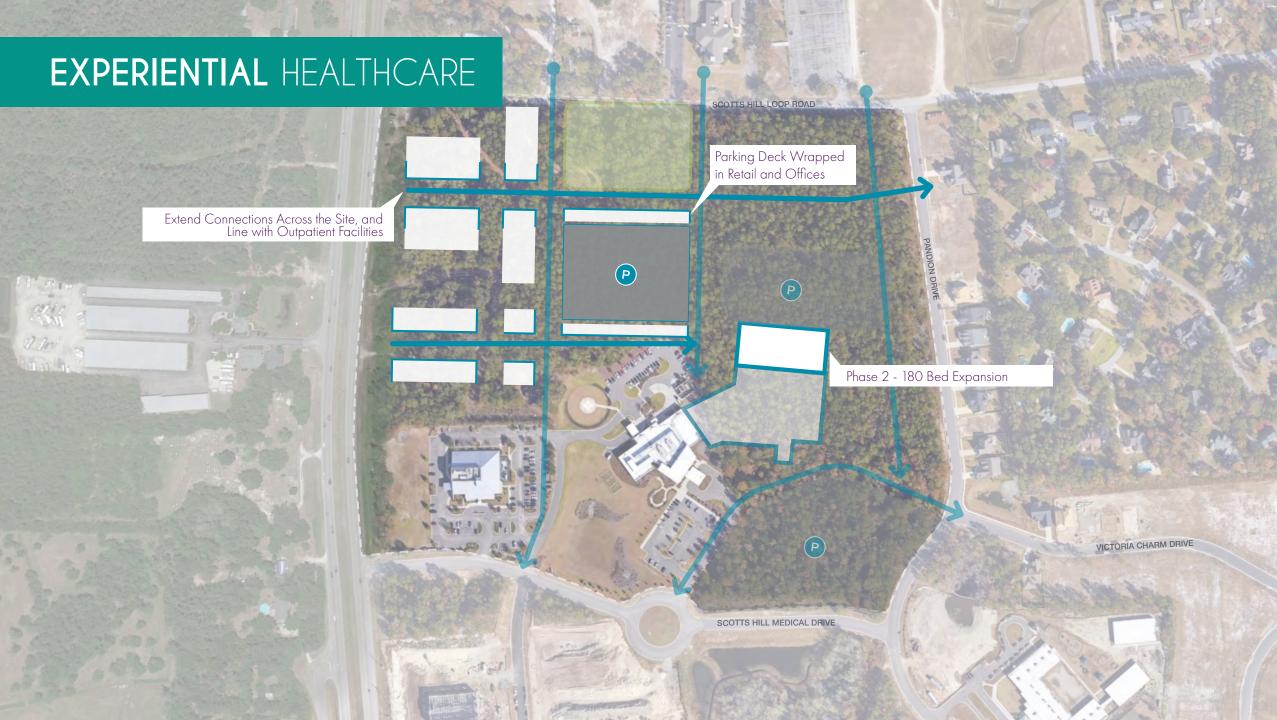

## FUTURE EXPANSION 500 beds

» 5 acres

» 500 beds

**EXISTING EMERGENCY** 

DEPARTMENT

» 8.5% of full site

THIRD floor diagram