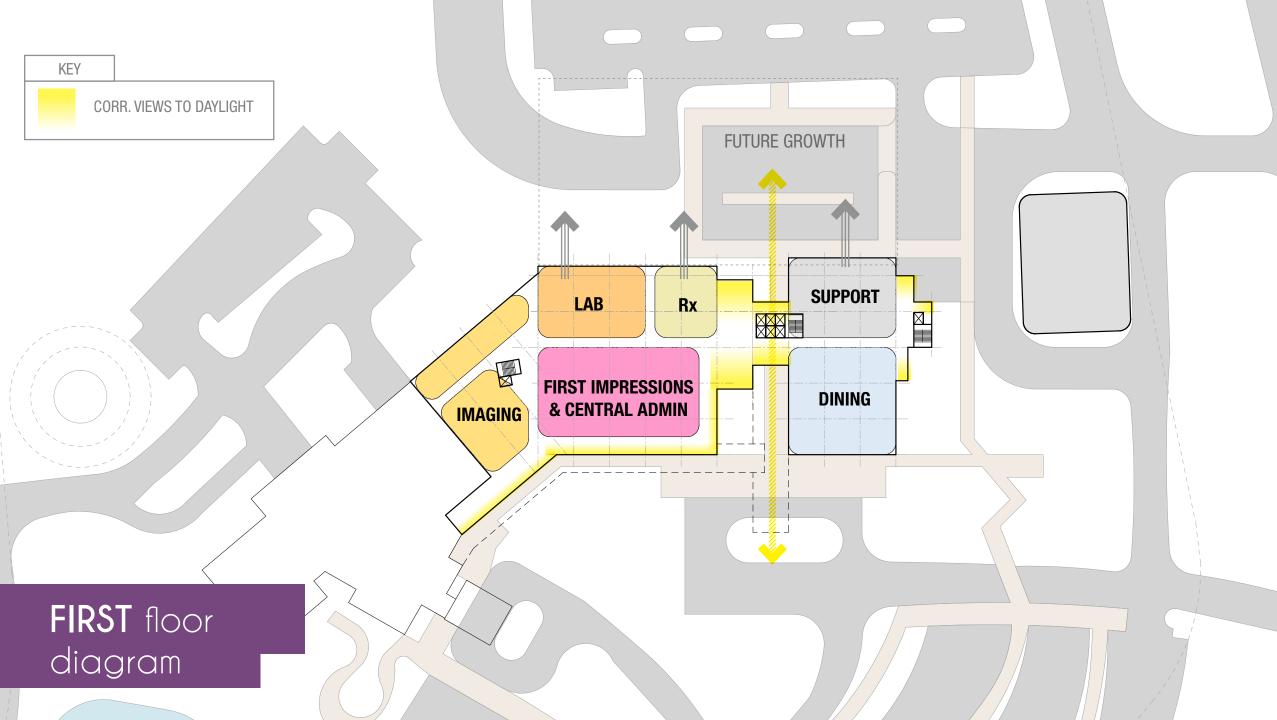

## FUTURE EXPANSION 500 beds

» 5 acres

» 500 beds

**EXISTING EMERGENCY** 

DEPARTMENT

» 8.5% of full site

THIRD floor diagram