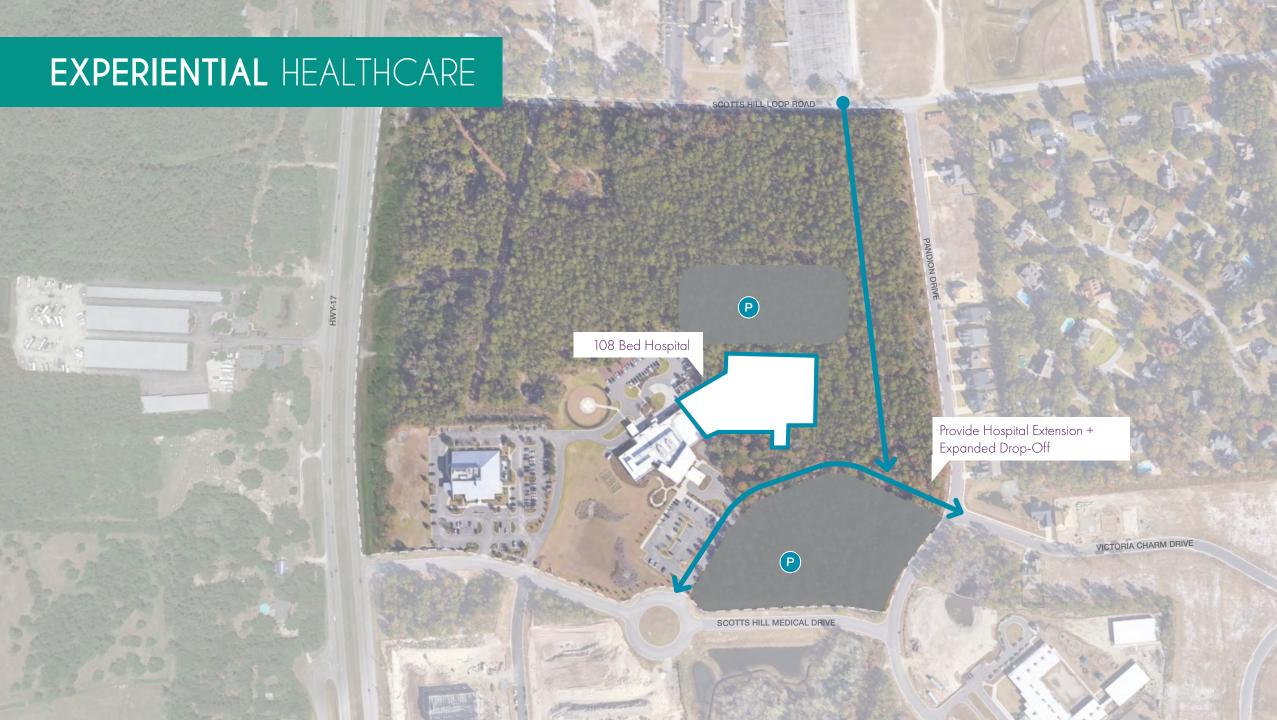

## SCOTTS HILL COMMUNITY HOSPITAL











#### HEALING OASIS

advancing the patient experience



### COMMUNITY

architecture of place



#### **STEWARDSHIP**

of site



#### **FUTURE**

21 st Century Planning + Resiliency

# HEALING OASIS advancing the patient experience

## HEALING OASIS

advancing the patient experience















## COMMUNITY

architecture of place













## STEWARDSHIP of site

# FUTURE 21 st Century Planning Resiliency











## FUTURE

21 st Century Planning + Resiliency

## REMARKABLE CARE

meets

REMARKABLE PLACE







## master plan option 1: LIVE - WORK - PLAY



































## master plan option 2: WELLNESS DESTINATION





























## community hospital option 1: BEACON

## option 1 BEACON







### 108 BED HOSPITAL



## FUTURE EXPANSION 500 beds

» 5 acres

» 500 beds

**EXISTING EMERGENCY** 

DEPARTMENT

» 8.5% of full site













THIRD floor diagram





### RESILIENT DESIGN

hurricane ready

EXISTING EMERGENCY
DEPARTMENT AND SITE

ROOFTOP GARDEN

SHELTERED FRONT PORCH

NATIVE PLANTING AND DUNESCAPES, NON POTABLE WATER IRRIGATION



SOLAR COLLECTION

HARDENED FACADE, IMPACT RESISTANT WINDOWS

ROOFTOP GARDEN

SHELTERED LOADING AND PICK UP

LOW IMPACT PAVING AND SITE DESIGN FOR FLOOD MITIGATION

## RESILIENT DESIGN hurricane ready













# community hospital option 2: ESTUARY

## option 2 ESTUARY