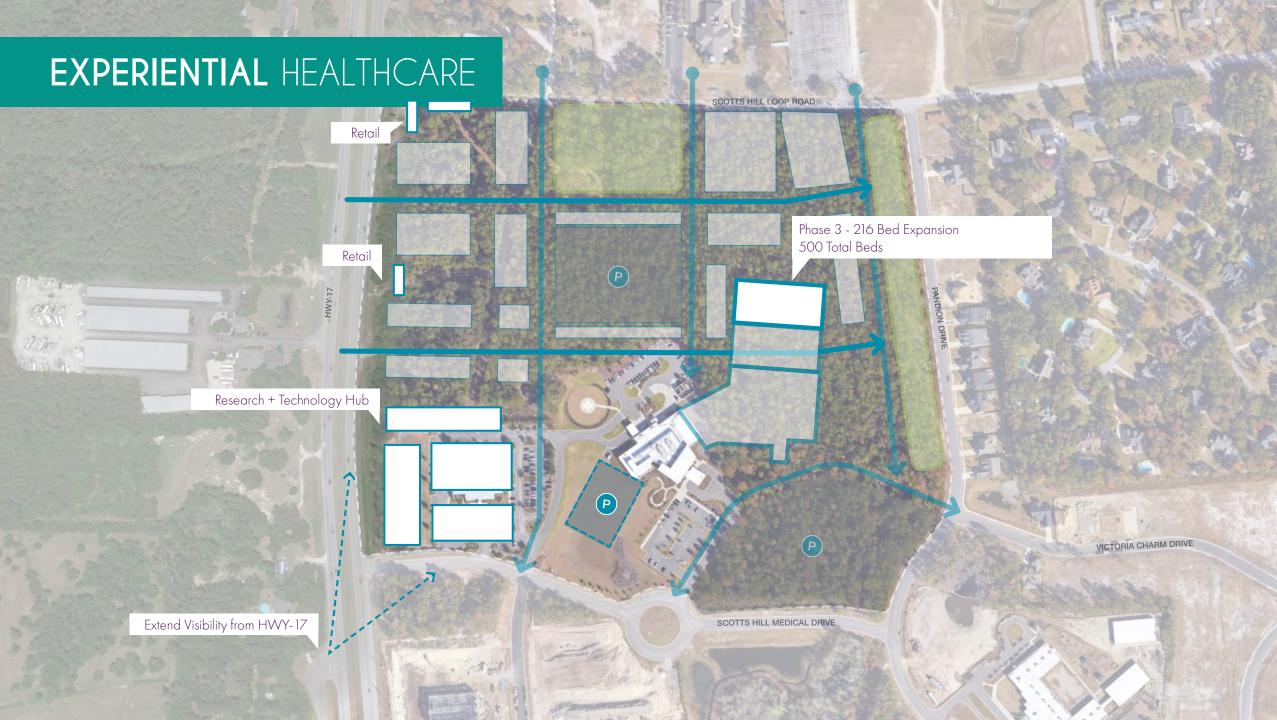

## FUTURE EXPANSION 500 beds

» 5 acres

» 500 beds

**EXISTING EMERGENCY** 

DEPARTMENT

» 8.5% of full site

THIRD floor diagram