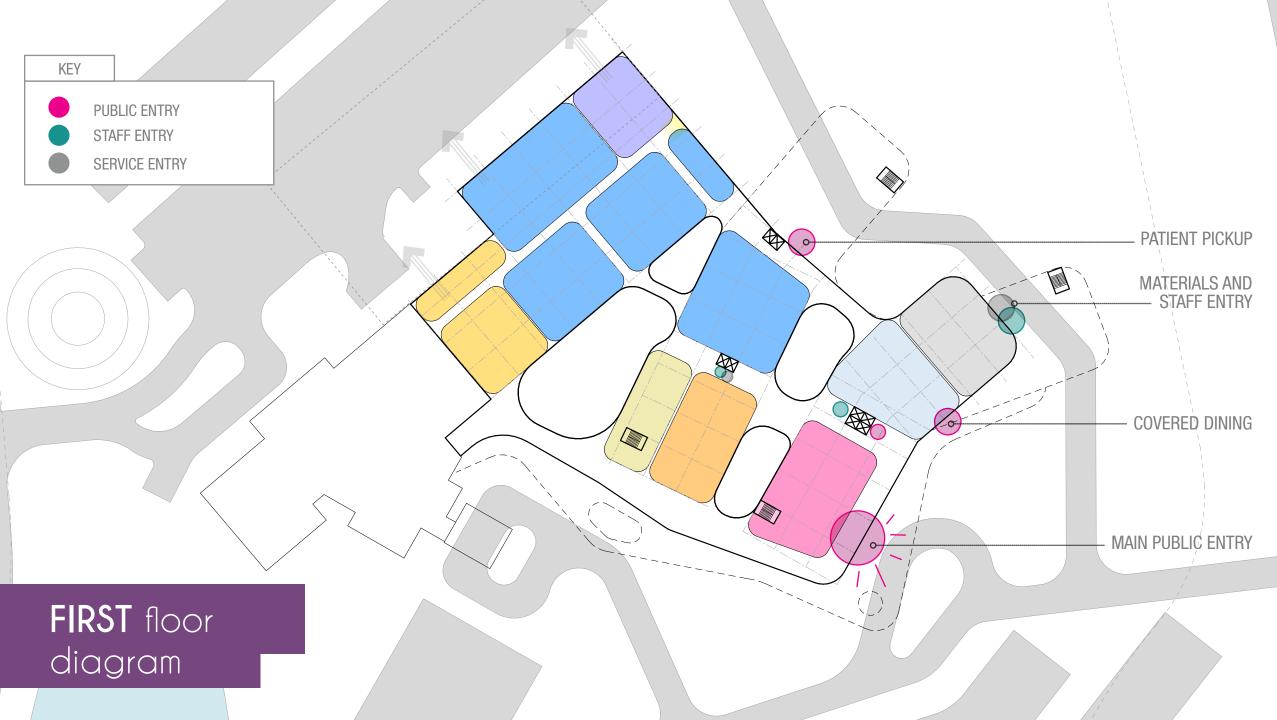

### 108 BED HOSPITAL

EXPERIENCE THROUGH BIOPHILIC DESIGN PATIENT FLOORS AND VERTICAL CIRCULATION ARE SEPARATED TO ALLOW FOR COMPLETE BIFURCATION. ALLOWING FOR FUTURE DEDICATED VIRUS RESPONSE AND FLEXIBILITY PATIENT FLOOR MECHANICAL FLOOR EXISTING EMERGENCY ACCESSIBLE GREEN ROOFS DEPARTMENT PATIENT FLOOR FRONT PORCH PROGRAM LAYOUT RESPONDS TO THE LANDSCAPE **EXPERIENCE** AND UNIQUE SITE BY ALLOWING FOR FUTURE GROWTH AND A VARIETY OF ENTRANCES FOR STAFF, MATERIALS, PATIENTS, DROP-OFF AND DISCHARGE OPTIMAL ORIENTATION FOR SOUTH SUN EXPOSURE TO MINIMIZE HEAT GAIN