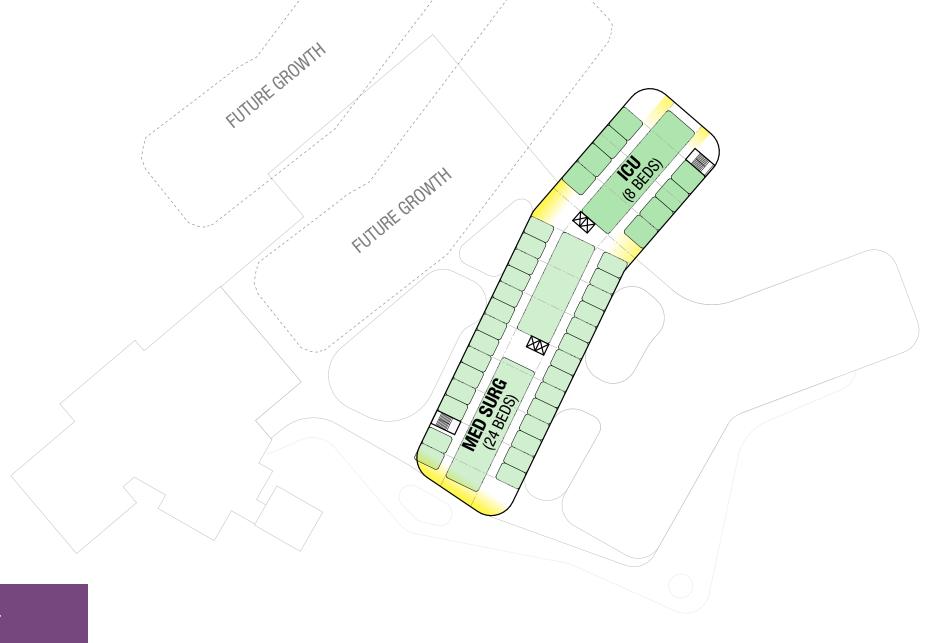

- » 6.5 acres
- » 500 beds
- » 10% of full site

SECOND floor diagram

THIRD floor diagram