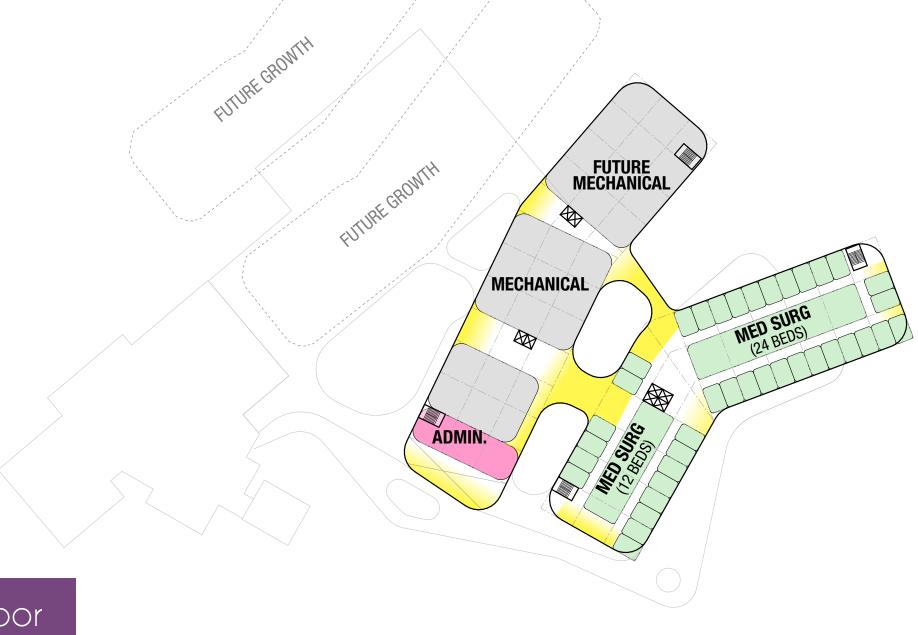

- » 6.5 acres
- » 500 beds
- » 10% of full site

SECOND floor diagram

THIRD floor diagram

## FUTURE EXPANSION 500 beds

» 5 acres

» 500 beds

**EXISTING EMERGENCY** 

DEPARTMENT

» 8.5% of full site

THIRD floor diagram