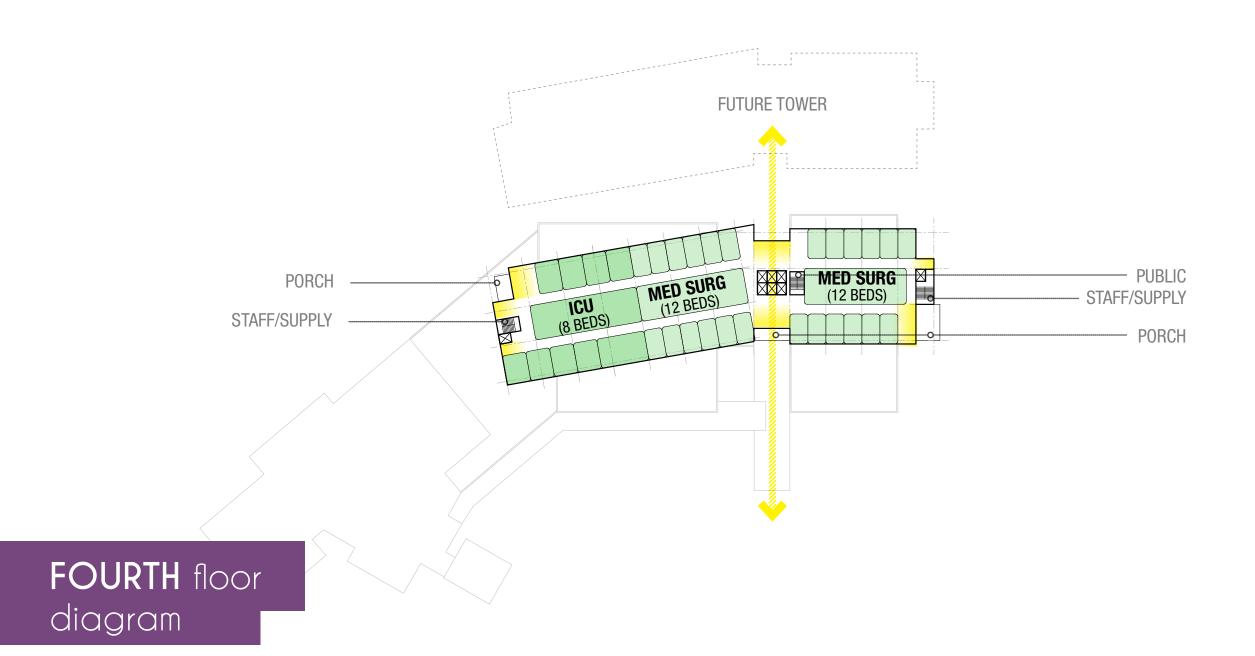

### 108 BED HOSPITAL

EXPERIENCE THROUGH BIOPHILIC DESIGN PATIENT FLOORS AND VERTICAL CIRCULATION ARE SEPARATED TO ALLOW FOR COMPLETE BIFURCATION. ALLOWING FOR FUTURE DEDICATED VIRUS RESPONSE AND FLEXIBILITY PATIENT FLOOR MECHANICAL FLOOR EXISTING EMERGENCY ACCESSIBLE GREEN ROOFS DEPARTMENT PATIENT FLOOR FRONT PORCH PROGRAM LAYOUT RESPONDS TO THE LANDSCAPE **EXPERIENCE** AND UNIQUE SITE BY ALLOWING FOR FUTURE GROWTH AND A VARIETY OF ENTRANCES FOR STAFF, MATERIALS, PATIENTS, DROP-OFF AND DISCHARGE OPTIMAL ORIENTATION FOR SOUTH SUN EXPOSURE TO MINIMIZE HEAT GAIN