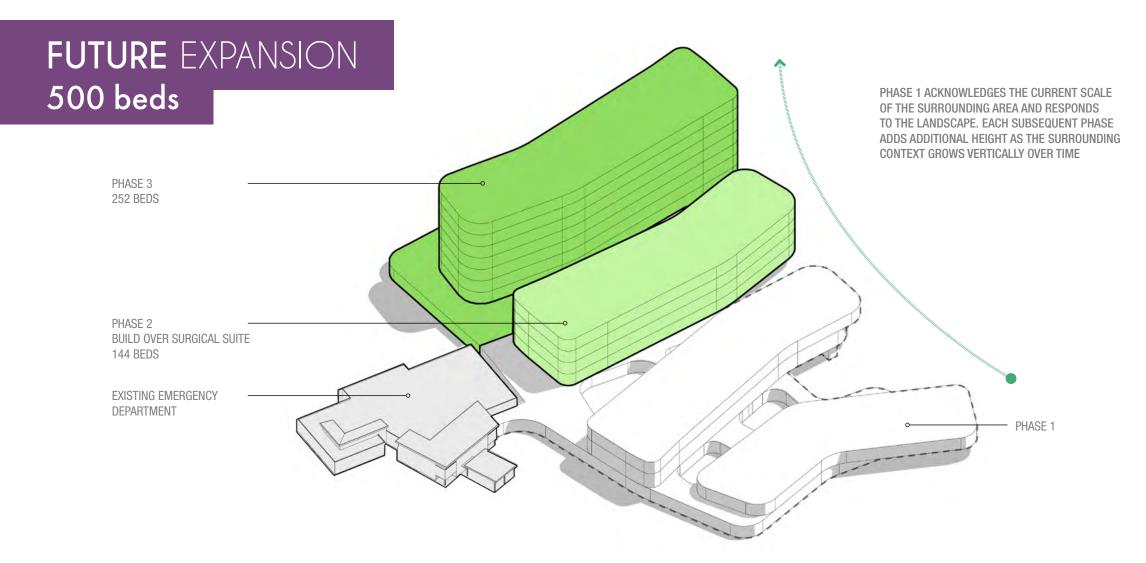

## FUTURE EXPANSION 500 beds

» 5 acres

» 500 beds

**EXISTING EMERGENCY** 

DEPARTMENT

» 8.5% of full site

THIRD floor diagram