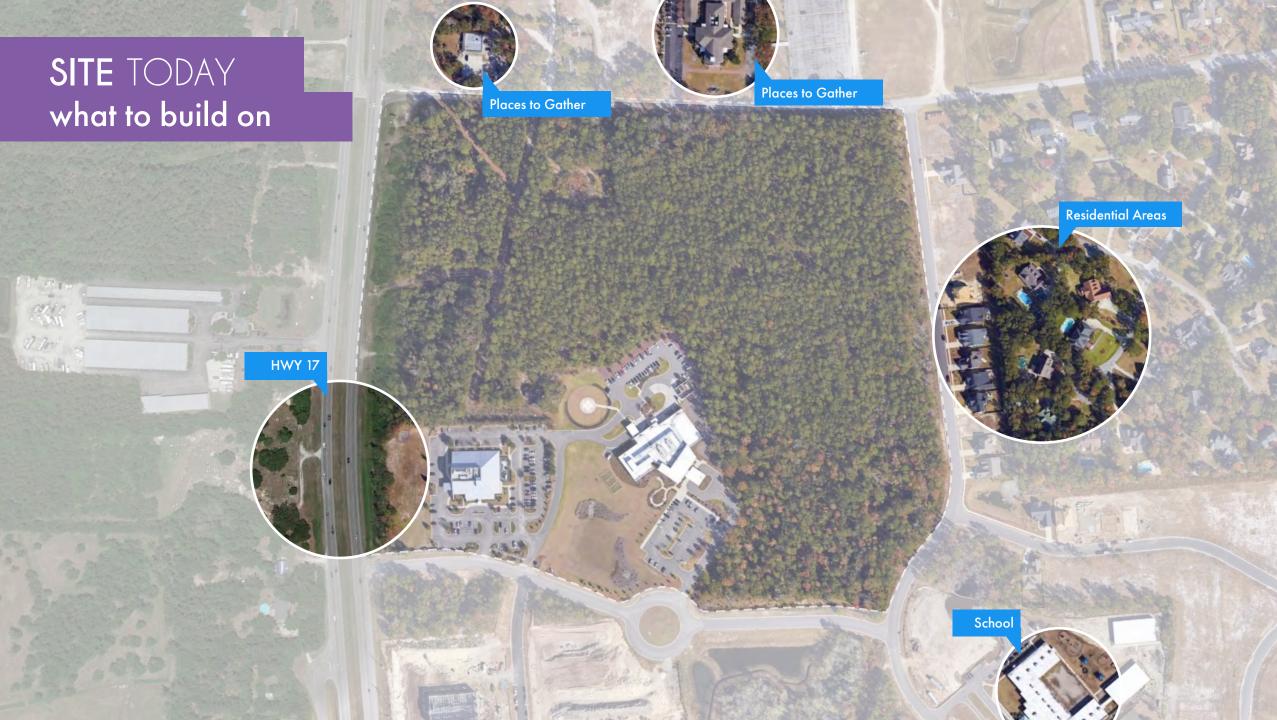

## SCOTTS HILL COMMUNITY HOSPITAL











#### HEALING OASIS

advancing the patient experience



### COMMUNITY

architecture of place



#### **STEWARDSHIP**

of site



#### **FUTURE**

21 st Century Planning + Resiliency

# HEALING OASIS advancing the patient experience

## HEALING OASIS

advancing the patient experience















## COMMUNITY

architecture of place













## STEWARDSHIP of site

# FUTURE 21 st Century Planning Resiliency











## FUTURE

21 st Century Planning + Resiliency

## REMARKABLE CARE

meets

REMARKABLE PLACE







## master plan option 1: LIVE - WORK - PLAY



































## master plan option 2: WELLNESS DESTINATION





























## community hospital option 1: BEACON

## option 1 BEACON







### 108 BED HOSPITAL



## FUTURE EXPANSION 500 beds

» 5 acres

» 500 beds

**EXISTING EMERGENCY** 

DEPARTMENT

» 8.5% of full site













THIRD floor diagram





### RESILIENT DESIGN

hurricane ready

EXISTING EMERGENCY
DEPARTMENT AND SITE

ROOFTOP GARDEN

SHELTERED FRONT PORCH

NATIVE PLANTING AND DUNESCAPES, NON POTABLE WATER IRRIGATION



SOLAR COLLECTION

HARDENED FACADE, IMPACT RESISTANT WINDOWS

ROOFTOP GARDEN

SHELTERED LOADING AND PICK UP

LOW IMPACT PAVING AND SITE DESIGN FOR FLOOD MITIGATION

## RESILIENT DESIGN hurricane ready













# communi