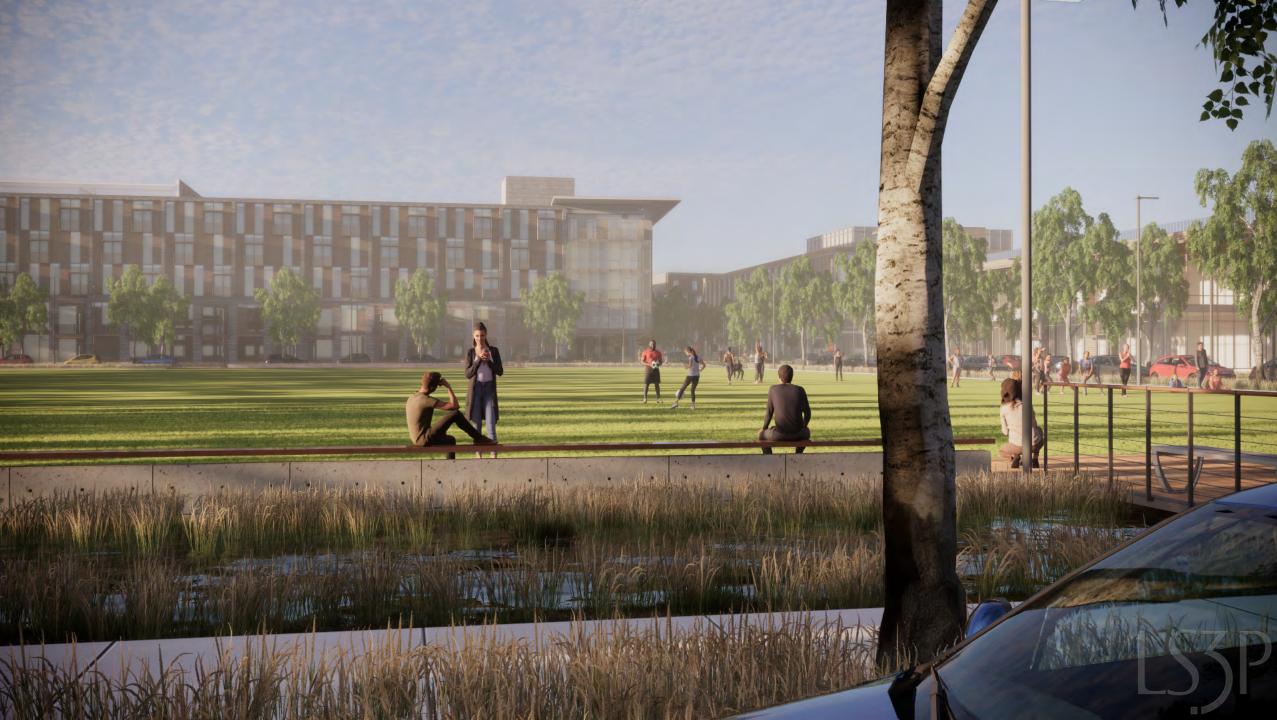

## SCOTTS HILL COMMUNITY HOSPITAL











#### HEALING OASIS

advancing the patient experience



### COMMUNITY

architecture of place



#### **STEWARDSHIP**

of site



#### **FUTURE**

21 st Century Planning + Resiliency

# HEALING OASIS advancing the patient experience

## HEALING OASIS

advancing the patient experience















## COMMUNITY

architecture of place













## STEWARDSHIP of site

# FUTURE 21 st Century Planning Resiliency











## FUTURE

21 st Century Planning + Resiliency

## REMARKABLE CARE

meets

REMARKABLE PLACE







## master plan option 1: LIVE - WORK - PLAY



































## master plan option 2: WELLNESS DESTINATION





























## community hospital option 1: BEACON

## option 1 BEACON







### 108 BED HOSPITAL



## FUTURE EXPANSION 500 beds

» 5 acres

» 500 beds

**EXISTING EMERGENCY** 

DEPARTMENT

» 8.5% of full site













THIRD floor diagram





### RESILIENT DESIGN

hurricane ready

EXISTING EMERGENCY
DEPARTMENT AND SITE

ROOFTOP GARDEN

SHELTERED FRONT PORCH

NATIVE PLANTING AND DUNESCAPES, NON POTABLE WATER IRRIGATION



SOLAR COLLECTION

HARDENED FACADE, IMPACT RESISTANT WINDOWS

ROOFTOP GARDEN

SHELTERED LOADING AND PICK UP

LOW IMPACT PAVING AND SITE DESIGN FOR FLOOD MITIGATION

## RESILIENT DESIGN hurricane ready













# community hospital option 2: ESTUARY

## option 2 ESTUARY











### 108 BED HOSPI