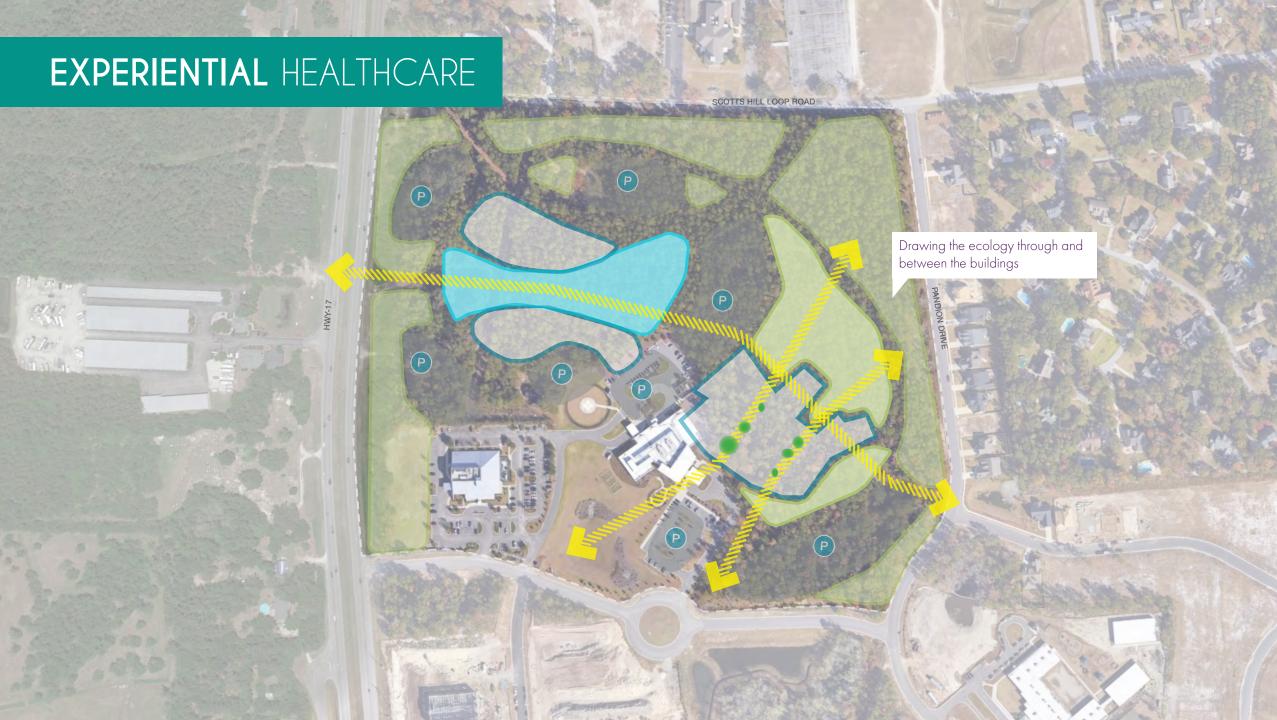

THE BUILDING EXTENDS INTO THE LANDSCAPE AND THE LANDSCAPE EXTENDS INTO THE BUILDING CREATING A PLACE OF WELLNESS AND HEALING