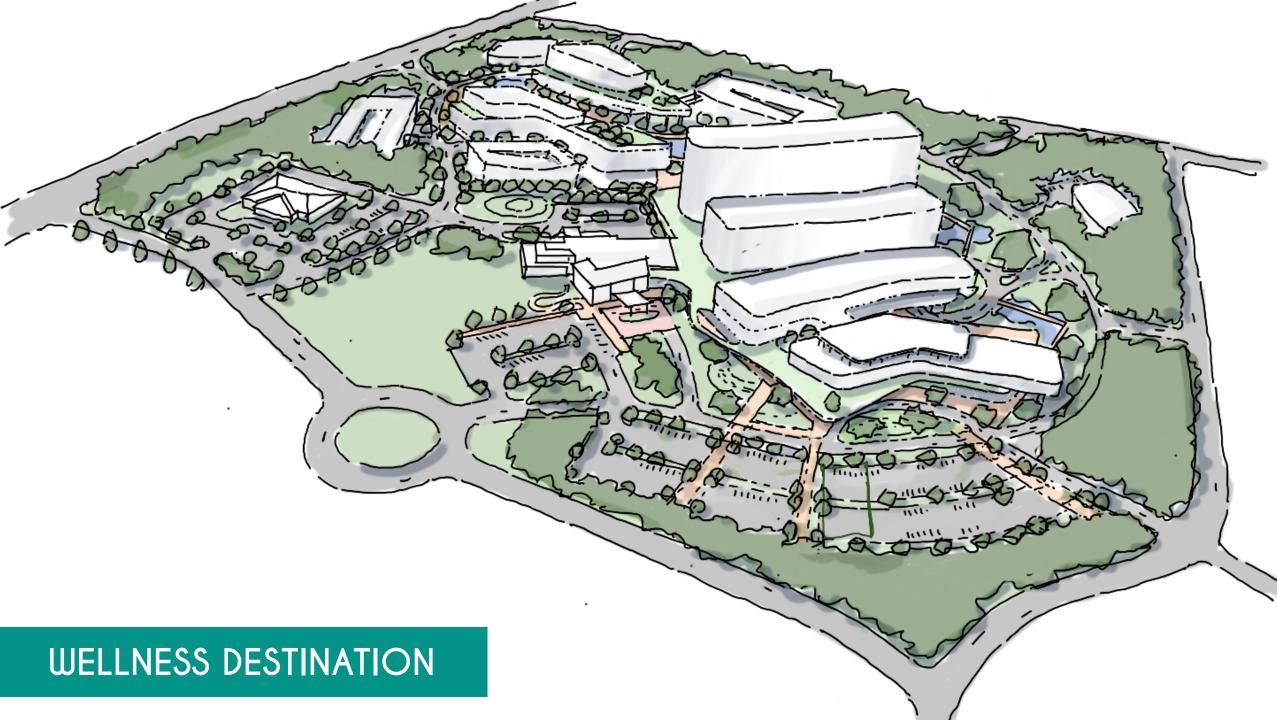

## SCOTTS HILL COMMUNITY HOSPITAL











#### HEALING OASIS

advancing the patient experience



### COMMUNITY

architecture of place



#### **STEWARDSHIP**

of site



#### **FUTURE**

21 st Century Planning + Resiliency

# HEALING OASIS advancing the patient experience

## HEALING OASIS

advancing the patient experience















## COMMUNITY

architecture of place













## STEWARDSHIP of site

# FUTURE 21 st Century Planning Resiliency











## FUTURE

21 st Century Planning + Resiliency

## REMARKABLE CARE

meets

REMARKABLE PLACE







## master plan option 1: LIVE - WORK - PLAY



































## master plan option 2: WELLNESS DESTINATION





























## community hospital option 1: BEACON

## option 1 BEACON







### 108 BED HOSPITAL



## FUTURE EXPANSION 500 beds

» 5 acres

» 500 beds

**EXISTING EMERGENCY** 

DEPARTMENT

» 8.5% of full site













THIRD floor diagram





### RESILIENT DESIGN

hurricane ready

EXISTING EMERGENCY
DEPARTMENT AND SITE

ROOFTOP GARDEN

SHELTERED FRONT PORCH

NATIVE PLANTING AND DUNESCAPES, NON POTABLE WATER IRRIGATION



SOLAR COLLECTION

HARDENED FACADE, IMPACT RESISTANT WINDOWS

ROOFTOP GARDEN

SHELTERED LOADING AND PICK UP

LOW IMPACT PAVING AND SITE DESIGN FOR FLOOD MITIGATION

## RESILIENT DESIGN hurricane ready













# community hospital option 2: ESTUARY

## option 2 ESTUARY











### 108 BED HOSPITAL

EXPERIENCE THROUGH BIOPHILIC DESIGN PATIENT FLOORS AND VER