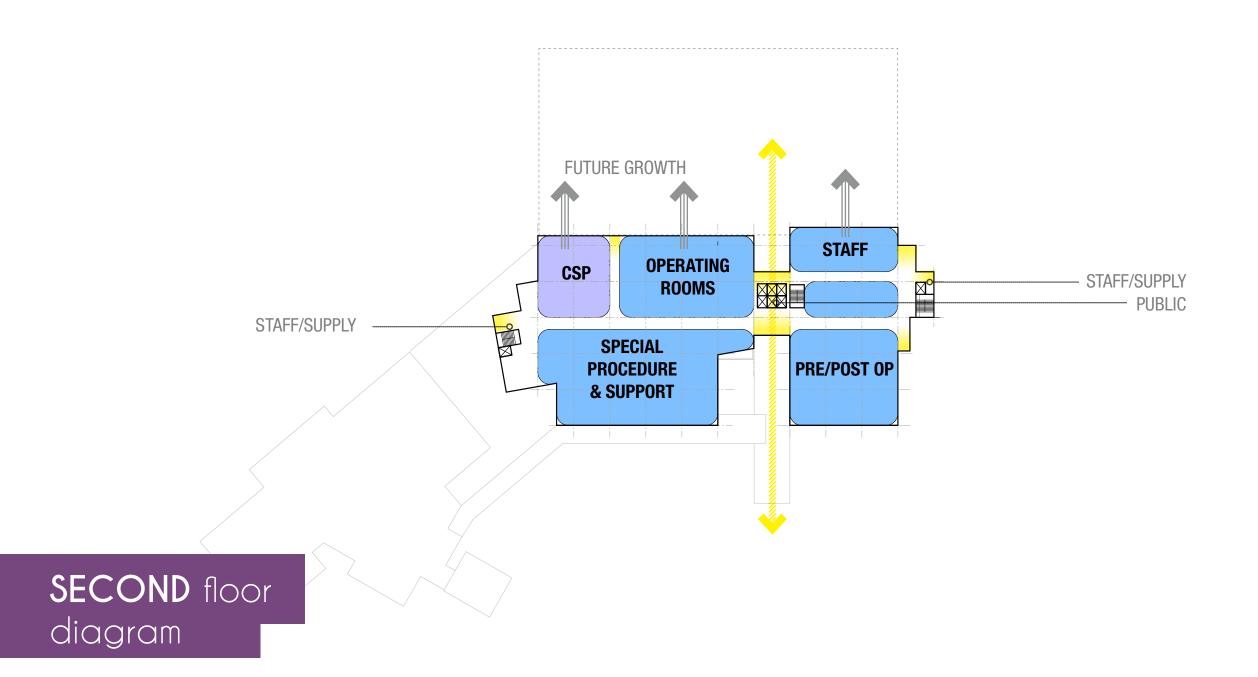

- » 6.5 acres
- » 500 beds
- » 10% of full site

SECOND floor diagram

THIRD floor diagram