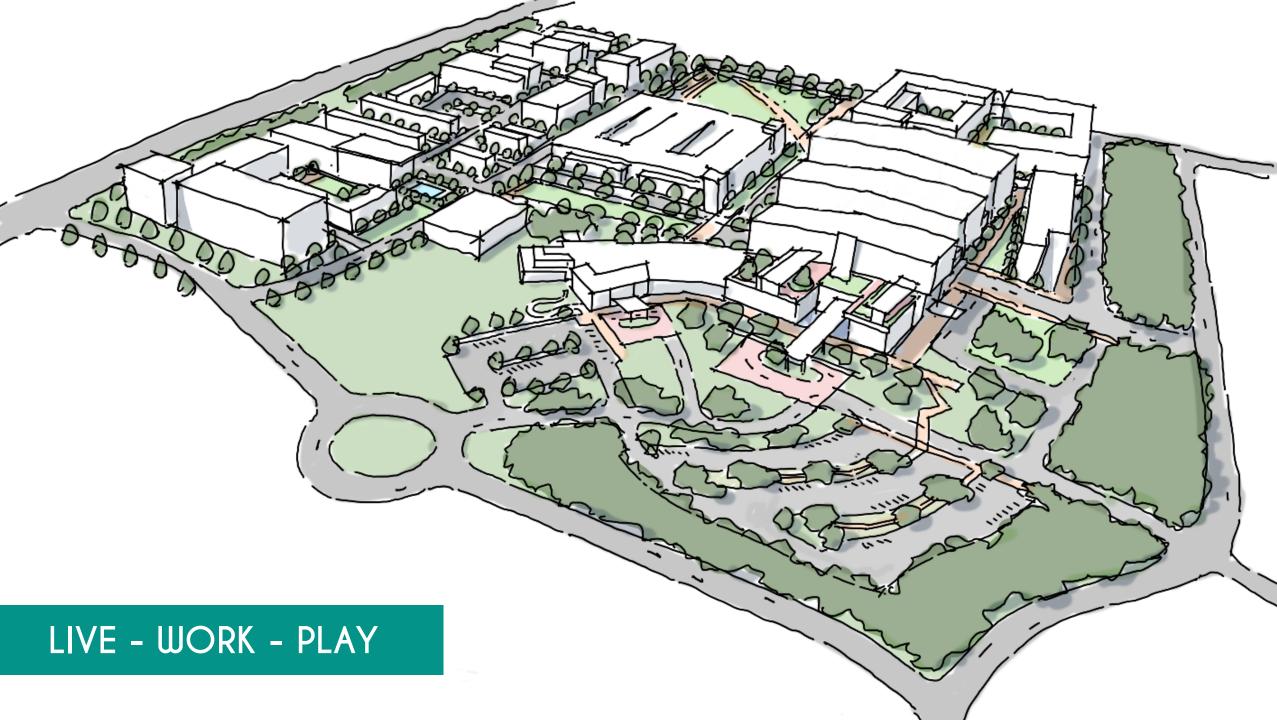

## SCOTTS HILL COMMUNITY HOSPITAL











#### HEALING OASIS

advancing the patient experience



### COMMUNITY

architecture of place



#### **STEWARDSHIP**

of site



#### **FUTURE**

21 st Century Planning + Resiliency

# HEALING OASIS advancing the patient experience

## HEALING OASIS

advancing the patient experience















## COMMUNITY

architecture of place













## STEWARDSHIP of site

# FUTURE 21 st Century Planning Resiliency











## FUTURE

21 st Century Planning + Resiliency

## REMARKABLE CARE

meets

REMARKABLE PLACE







## master plan option 1: LIVE - WORK - PLAY



































## master plan option 2: WELLNESS DESTINATION





























## community hospital option 1: BEACON

## option 1 BEACON







### 108 BED HOSPITAL



## FUTURE EXPANSION 500 beds

» 5 acres

» 500 beds

**EXISTING EMERGENCY** 

DEPARTMENT

» 8.5% of full site













THIRD floor diagram





### RESILIENT DESIGN

hurricane ready

EXISTING EMERGENCY
DEPARTMENT AND SITE

ROOFTOP GARDEN

SHELTERED FRONT PORCH

NATIVE PLANTING AND DUNESCAPES, NON POTABLE WATER IRRIGATION



SOLAR COLLECTION

HARDENED FACADE, IMPACT RESISTANT WINDOWS

ROOFTOP GARDEN

SHELTERED LOADING AND PICK UP

LOW IMPACT PAVING AND SITE DESIGN FOR FLOOD MITIGATION

## RESILIENT DESIGN hurricane ready













# community hospital option 2: ESTUARY

## option 2 ESTUARY