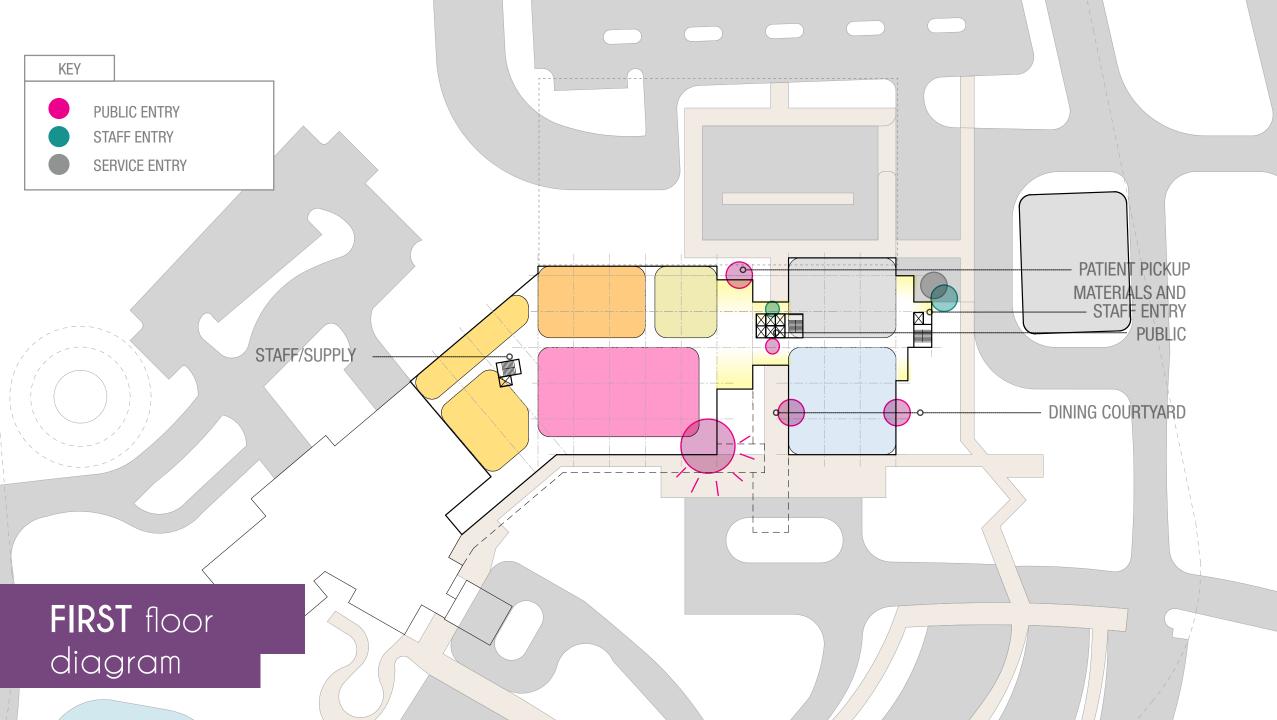

## FUTURE EXPANSION 500 beds

» 5 acres

» 500 beds

**EXISTING EMERGENCY** 

DEPARTMENT

» 8.5% of full site

THIRD floor diagram