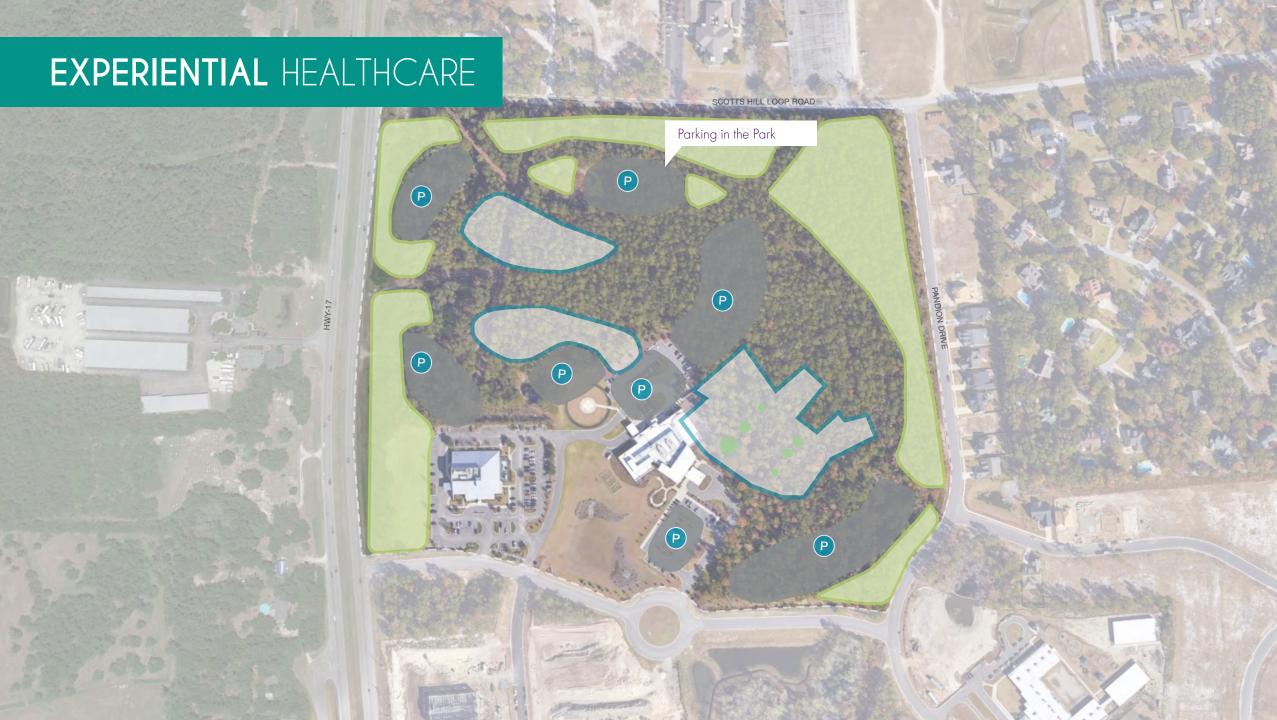

## FUTURE EXPANSION 500 beds

» 5 acres

» 500 beds

**EXISTING EMERGENCY** 

DEPARTMENT

» 8.5% of full site

THIRD floor diagram

### RESILIENT DESIGN

hurricane ready

EXISTING EMERGENCY
DEPARTMENT AND SITE

ROOFTOP GARDEN

SHELTERED FRONT PORCH

NATIVE PLANTING AND DUNESCAPES, NON POTABLE WATER IRRIGATION

SOLAR COLLECTION

HARDENED FACADE, IMPACT RESISTANT WINDOWS

ROOFTOP GARDEN

SHELTERED LOADING AND PICK UP

LOW IMPACT PAVING AND SITE DESIGN FOR FLOOD MITIGATION