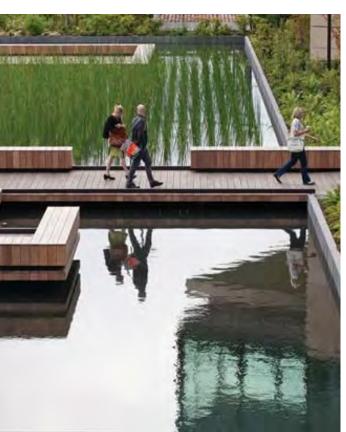

## STEWARDSHIP of site

### RESILIENT DESIGN

hurricane ready

THE BUILDING AND SITE ARE DESIGNED IN HARMONY WITH THE SITE TO WITHSTAND FUTURE STORM AND FLOODING EVENTS AND REMAIN OPERATIONAL DURING AND AFTER EXTREME WEATHER EVENTS

THE BUILDING EXTENDS INTO THE LANDSCAPE AND THE LANDSCAPE EXTENDS INTO THE BUILDING CREATING A PLACE OF WELLNESS AND HEALING

## RESILIENT DESIGN hurricane ready

MASSING REDUCED TO SINGLE STORY TO PUT PEDESTRIAN FRIENDLY SCALE AT THE EDGES AND ALLOW FOR LARGER SCALE AT THE CENTER