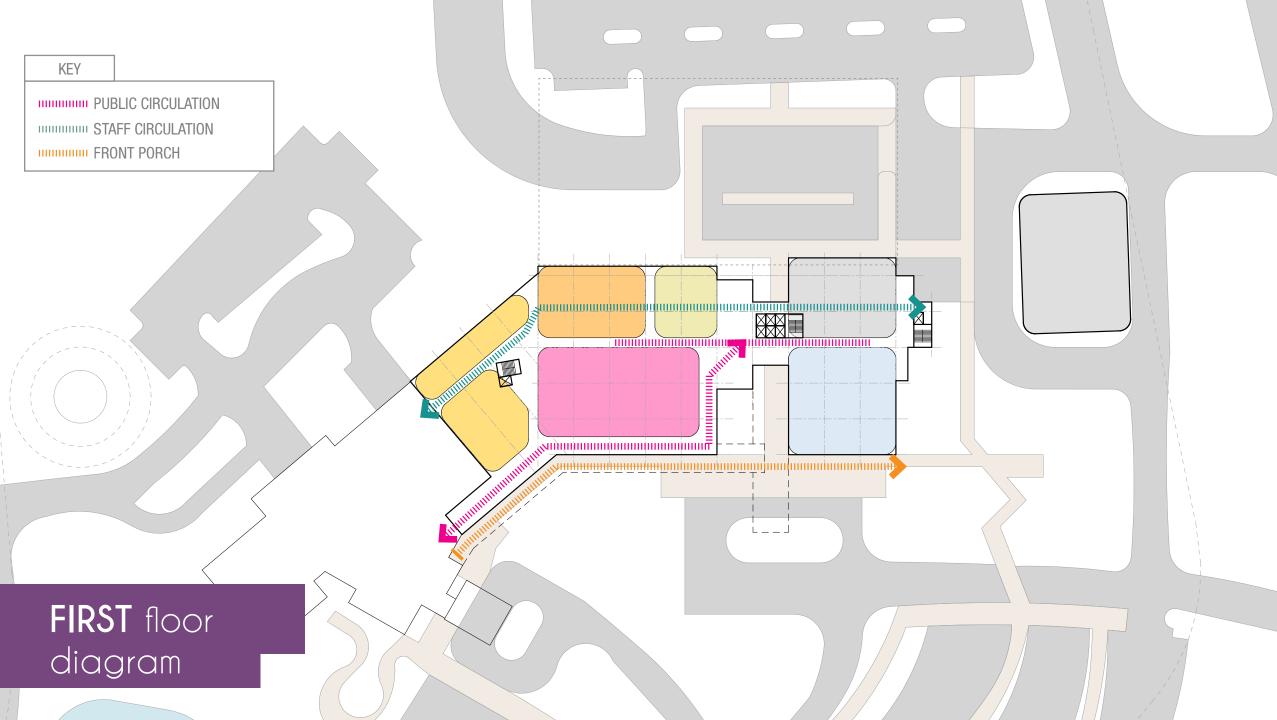

## FUTURE EXPANSION 500 beds

» 5 acres

» 500 beds

**EXISTING EMERGENCY** 

DEPARTMENT

» 8.5% of full site

THIRD floor diagram