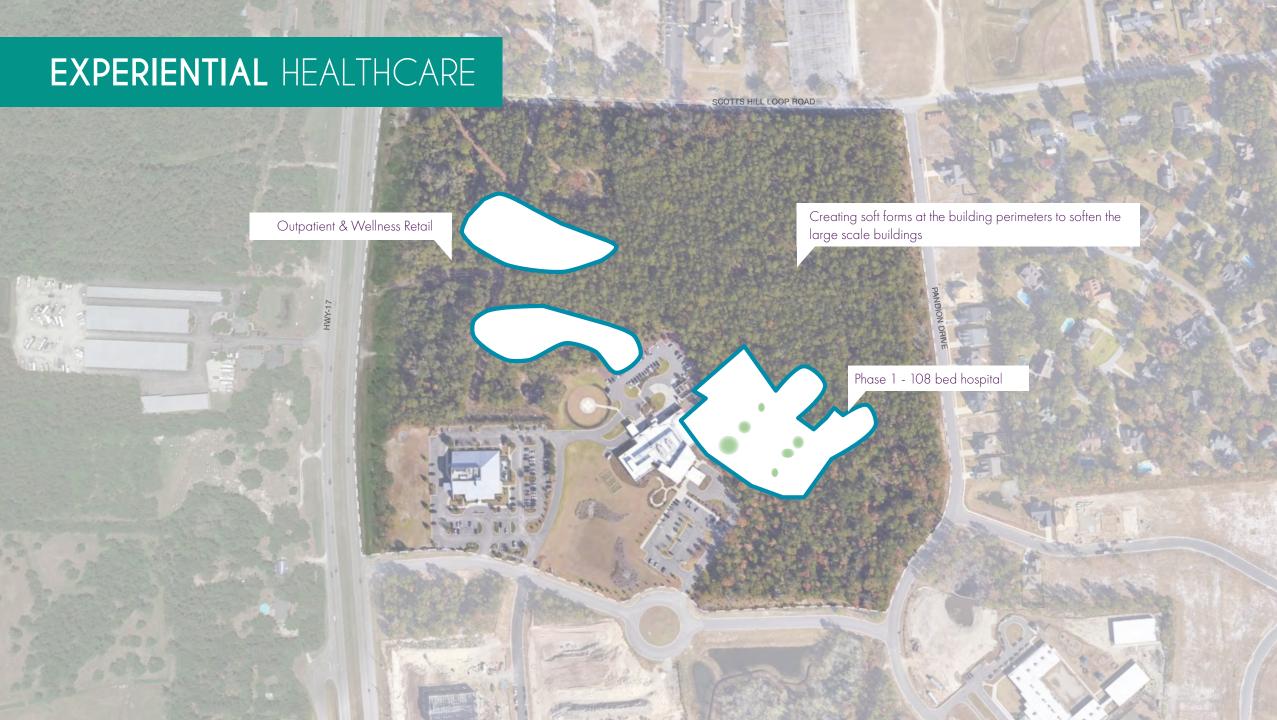

### 108 BED HOSPITAL

## FUTURE EXPANSION 500 beds

» 5 acres

» 500 beds

**EXISTING EMERGENCY** 

DEPARTMENT

» 8.5% of full site

THIRD floor diagram