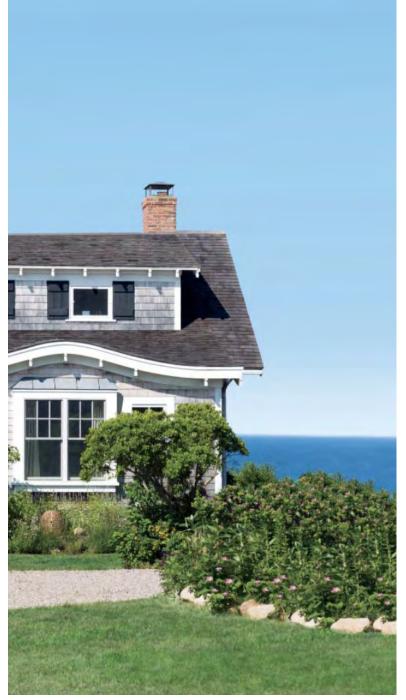

## SCOTTS HILL COMMUNITY HOSPITAL











#### HEALING OASIS

advancing the patient experience



### COMMUNITY

architecture of place



#### **STEWARDSHIP**

of site



#### **FUTURE**

21 st Century Planning + Resiliency

# HEALING OASIS advancing the patient experience

## HEALING OASIS

advancing the patient experience















## COMMUNITY

architecture of place













## STEWARDSHIP of site

# FUTURE 21 st Century Planning Resiliency











## FUTURE

21 st Century Planning + Resiliency

## REMARKABLE CARE

meets

REMARKABLE PLACE







## master plan option 1: LIVE - WORK - PLAY



































## master plan option 2: WELLNESS DESTINATION





























## community hospital option 1: BEACON

## option 1 BEACON







### 108 BED HOSPITAL



## FUTURE EXPANSION 500 beds

» 5 acres

» 500 beds

**EXISTING EMERGENCY** 

DEPARTMENT

» 8.5% of full site













THIRD floor diagram





### RESILIENT DESIGN

hurricane ready

EXISTING EMERGENCY
DEPARTMENT AND SITE

ROOFTOP GARDEN

SHELTERED FRONT PORCH

NATIVE PLANTING AND DUNESCAPES, NON POTABLE WATER IRRIGATION