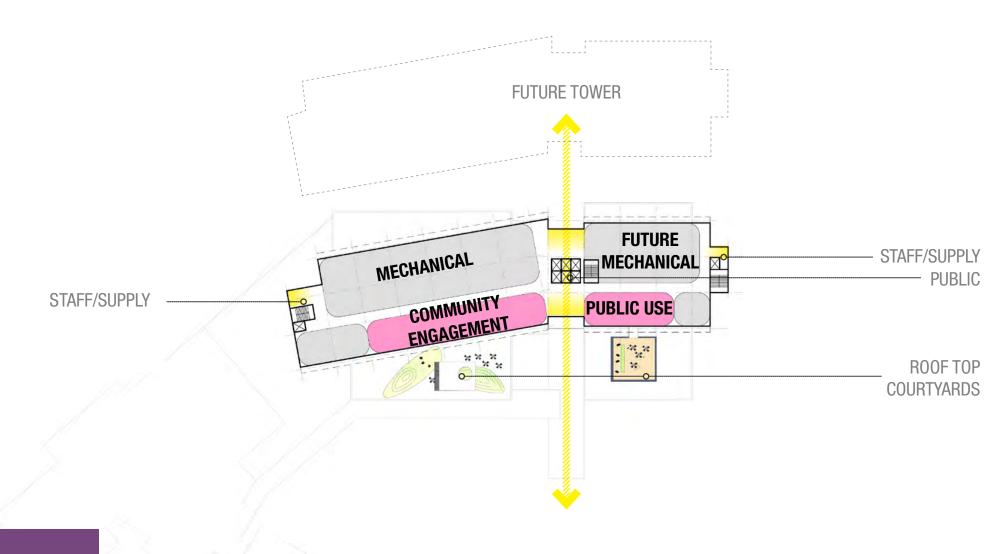

## FUTURE EXPANSION 500 beds

» 5 acres

» 500 beds

**EXISTING EMERGENCY** 

DEPARTMENT

» 8.5% of full site

THIRD floor diagram