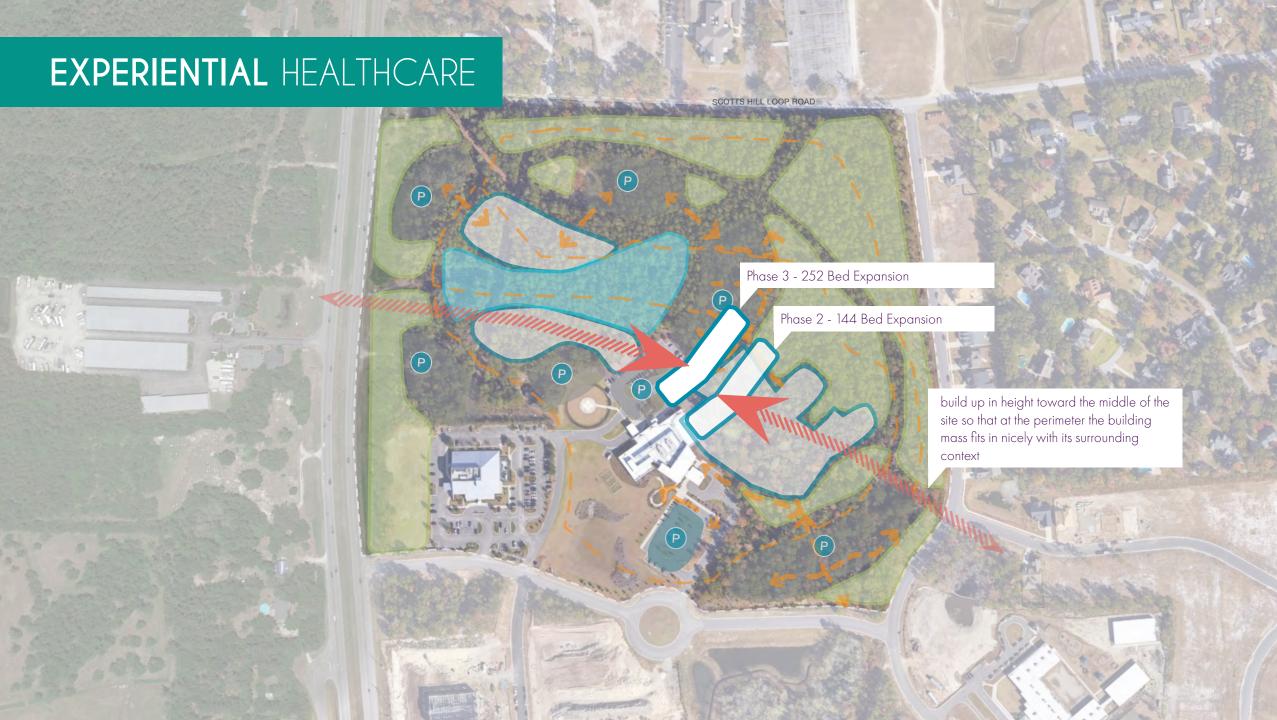

## RESILIENT DESIGN hurricane ready

MASSING REDUCED TO SINGLE STORY TO PUT PEDESTRIAN FRIENDLY SCALE AT THE EDGES AND ALLOW FOR LARGER SCALE AT THE CENTER