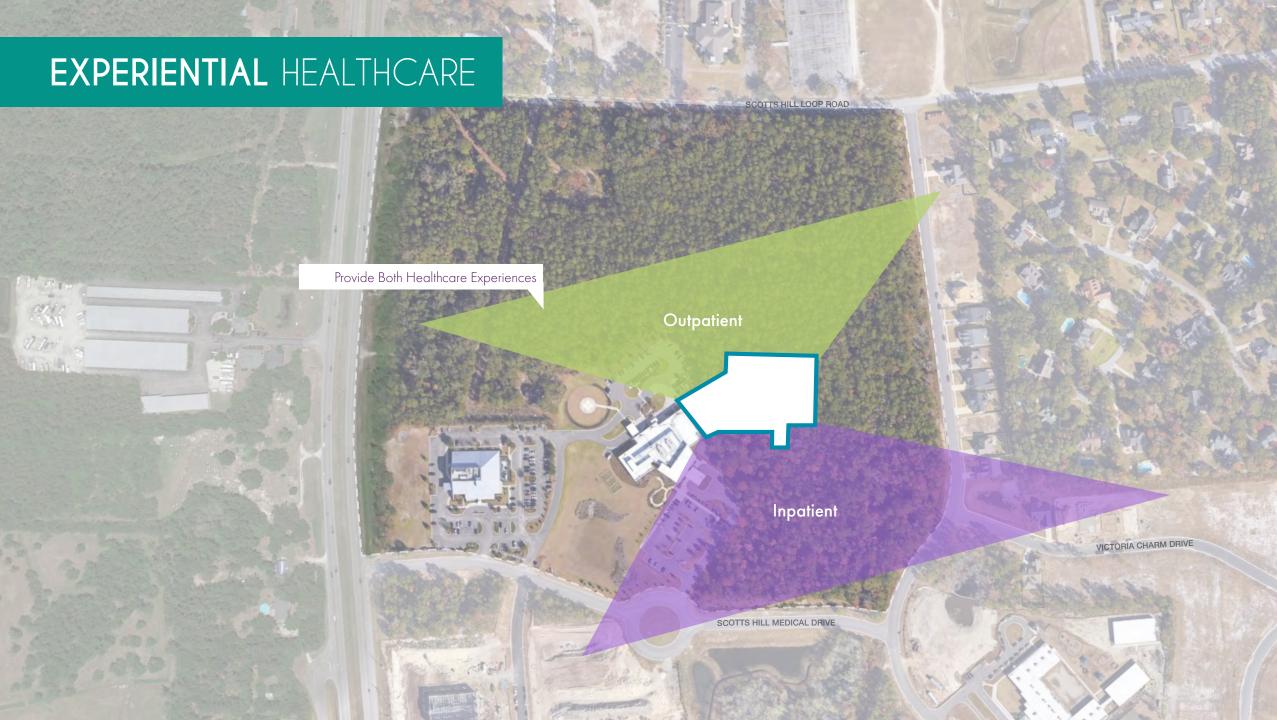

## SCOTTS HILL COMMUNITY HOSPITAL











#### HEALING OASIS

advancing the patient experience



### COMMUNITY

architecture of place



#### **STEWARDSHIP**

of site



#### **FUTURE**

21 st Century Planning + Resiliency

# HEALING OASIS advancing the patient experience

## HEALING OASIS

advancing the patient experience















## COMMUNITY

architecture of place













## STEWARDSHIP of site

# FUTURE 21 st Century Planning Resiliency











## FUTURE

21 st Century Planning + Resiliency

## REMARKABLE CARE

meets

REMARKABLE PLACE







## master plan option 1: LIVE - WORK - PLAY



































## master plan option 2: WELLNESS DESTINATION





























## community hospital option 1: BEACON

## option 1 BEACON







### 108 BED HOSPITAL



## FUTURE EXPANSION 500 beds

» 5 acres

» 500 beds

**EXISTING EMERGENCY** 

DEPARTMENT

» 8.5% of full site













THIRD floor diagram





### RESILIENT DESIGN

hurricane ready

EXISTING EMERGENCY
DEPARTMENT AND SITE

ROOFTOP GARDEN

SHELTERED FRONT PORCH

NATIVE PLANTING AND DUNESCAPES, NON POTABLE WATER IRRIGATION



SOLAR COLLECTION

HARDENED FACADE, IMPACT RESISTANT WINDOWS

ROOFTOP GARDEN

SHELTERED LOADING AND PICK UP

LOW IMPACT PAVING AND SITE DESIGN FOR FLOOD MITIGATION

## RESILIENT DESIGN hurricane ready













# community hospital option 2: ESTUARY

## option 2 ESTUAR