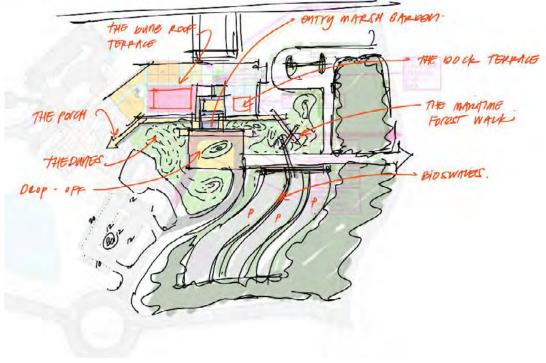

### 108 BED HOSPITAL

EXPERIENCE THROUGH BIOPHILIC DESIGN PATIENT FLOORS AND VERTICAL CIRCULATION ARE SEPARATED TO ALLOW FOR COMPLETE BIFURCATION. ALLOWING FOR FUTURE DEDICATED VIRUS RESPONSE AND FLEXIBILITY PATIENT FLOOR MECHANICAL FLOOR EXISTING EMERGENCY ACCESSIBLE GREEN ROOFS DEPARTMENT PATIENT FLOOR FRONT PORCH PROGRAM LAYOUT RESPONDS TO THE LANDSCAPE **EXPERIENCE** AND UNIQUE SITE BY ALLOWING FOR FUTURE GROWTH AND A VARIETY OF ENTRANCES FOR STAFF, MATERIALS, PATIENTS, DROP-OFF AND DISCHARGE OPTIMAL ORIENTATION FOR SOUTH SUN EXPOSURE TO MINIMIZE HEAT GAIN

DAYLIGHT AND NATURE COURTYARDS IN D&T BLOCK INCREASING STAFF AND PATIENT

COMPACT PLANNING IS ESSENTIAL TO THE SUCCESS OF THE SITE LONG TERM. THE HOSPITAL IS DESIGNED TO GROW WITH THE SURROUNDING AREA AND POPULATION

THE BUILDING EXTENDS INTO THE LANDSCAPE AND THE LANDSCAPE EXTENDS INTO THE BUILDING CREATING A PLACE OF WELLNESS AND HEALING