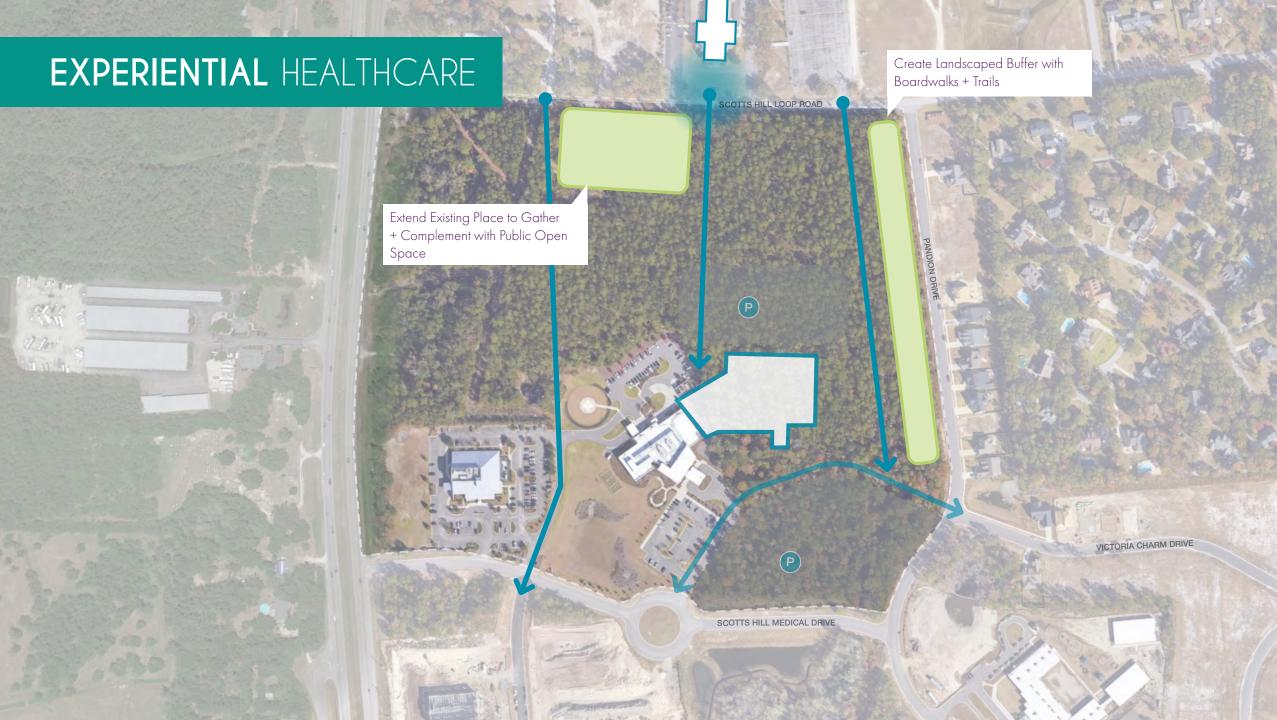

## SCOTTS HILL COMMUNITY HOSPITAL











#### HEALING OASIS

advancing the patient experience



### COMMUNITY

architecture of place



#### **STEWARDSHIP**

of site



#### **FUTURE**

21 st Century Planning + Resiliency

# HEALING OASIS advancing the patient experience

## HEALING OASIS

advancing the patient experience















## COMMUNITY

architecture of place













## STEWARDSHIP of site

# FUTURE 21 st Century Planning Resiliency











## FUTURE

21 st Century Planning + Resiliency

## REMARKABLE CARE

meets

REMARKABLE PLACE







## master plan option 1: LIVE - WORK - PLAY



































## master plan option 2: WELLNESS DESTINATION





























## community hospital option 1: BEACON

## option 1 BEACON







### 108 BED HOSPITAL



## FUTURE EXPANSION 500 beds

» 5 acres

» 500 beds

**EXISTING EMERGENCY** 

DEPARTMENT

» 8.5% of full site













THIRD floor diagram





### RESILIENT DESIGN

hurricane ready

EXISTING EMERGENCY
DEPARTMENT AND SITE

ROOFTOP GARDEN

SHELTERED FRONT PORCH

NATIVE PLANTING AND DUNESCAPES, NON POTABLE WATER IRRIGATION



SOLAR COLLECTION

HARDENED FACADE, IMPACT RESISTANT WINDOWS

ROOFTOP GARDEN

SHELTERED LOADING AND PICK UP

LOW IMPACT PAVING AND SITE DESIGN FOR FLOOD MITIGATION

## RESILIENT DESIGN hurricane ready













# community hospital option 2: ESTUARY

## option 2 ESTUARY