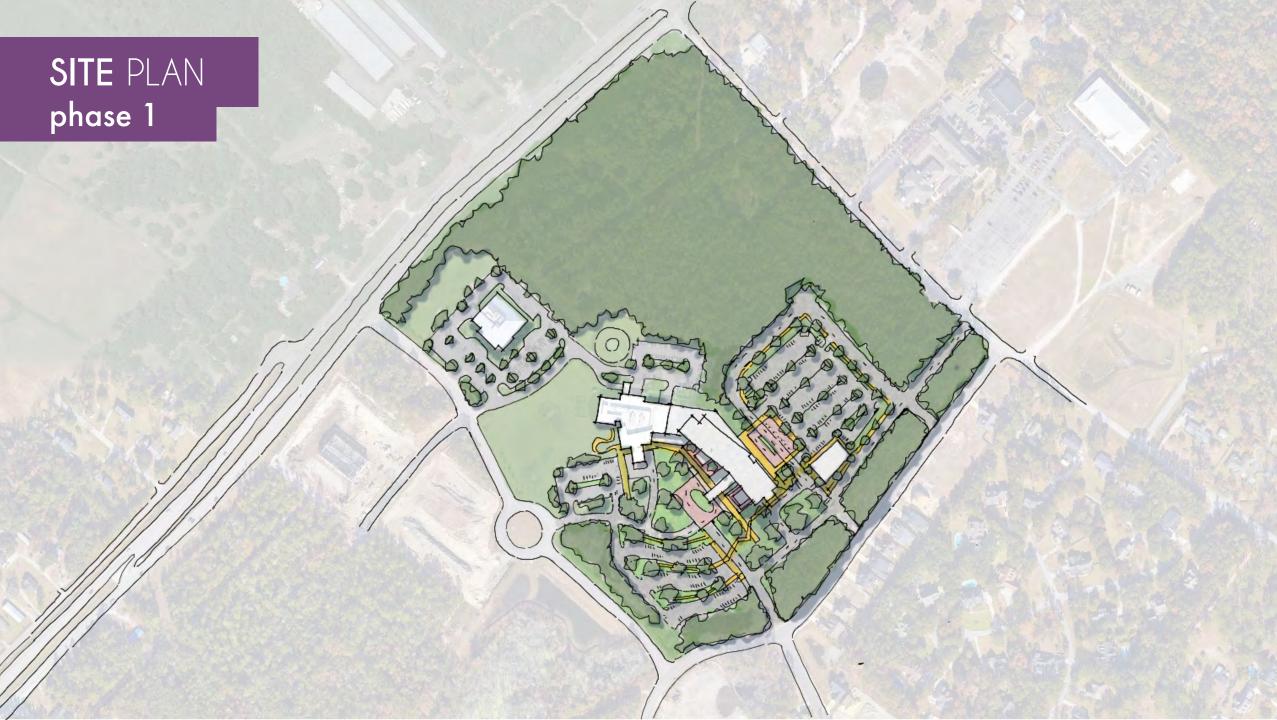

- » 6.5 acres
- » 500 beds
- » 10% of full site

SECOND floor diagram

THIRD floor diagram