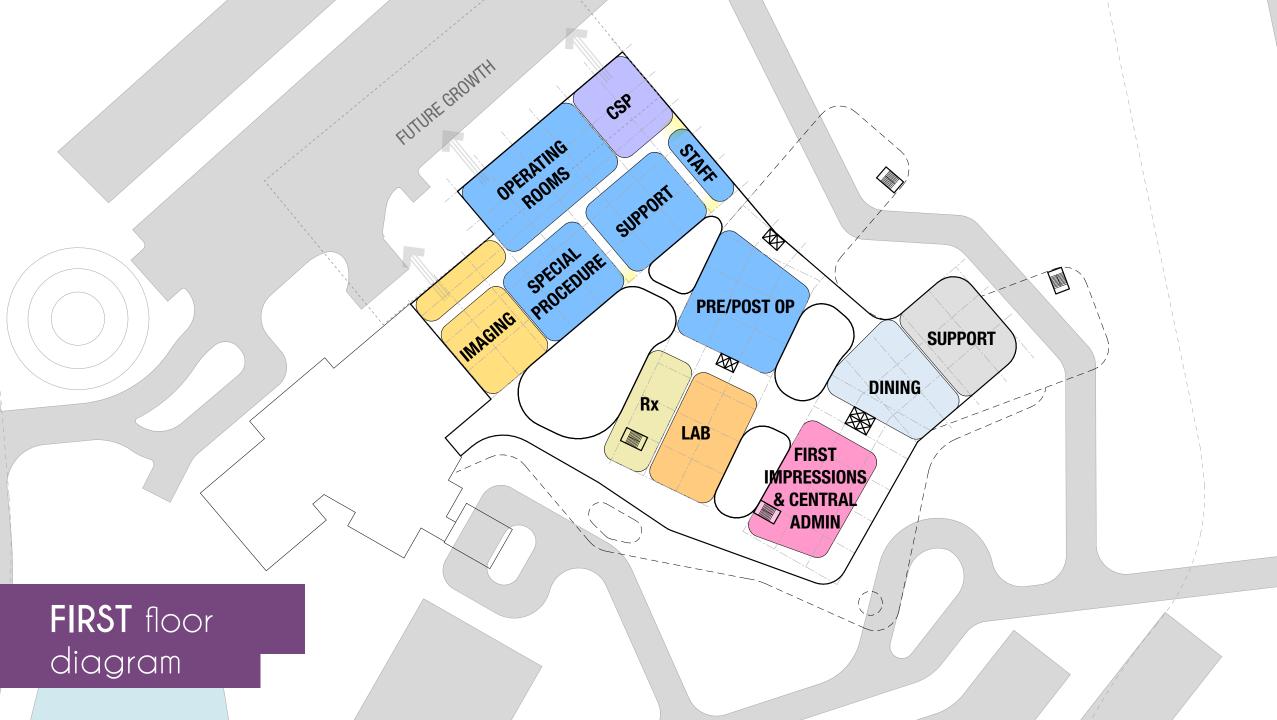

## FUTURE EXPANSION 500 beds

» 5 acres

» 500 beds

**EXISTING EMERGENCY** 

DEPARTMENT

» 8.5% of full site

THIRD floor diagram