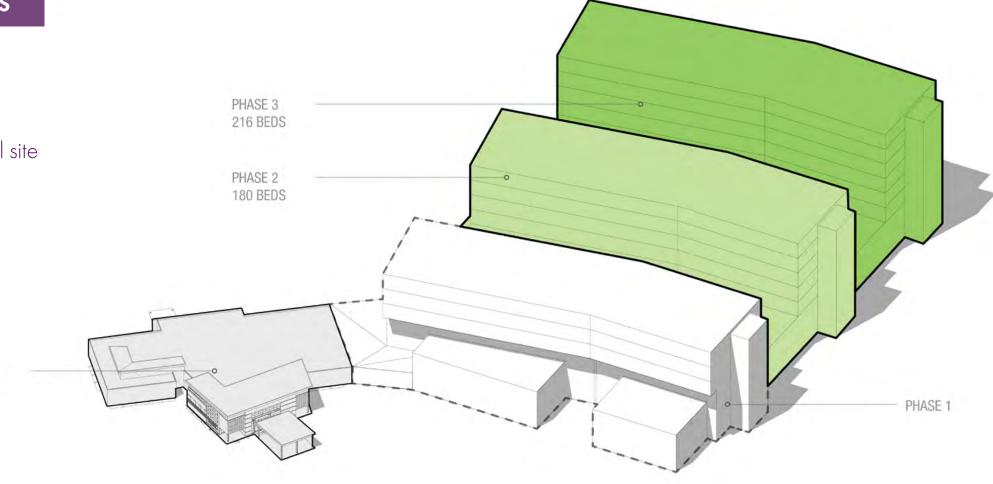

## FUTURE EXPANSION 500 beds

» 5 acres

» 500 beds

**EXISTING EMERGENCY** 

DEPARTMENT

» 8.5% of full site

THIRD floor diagram