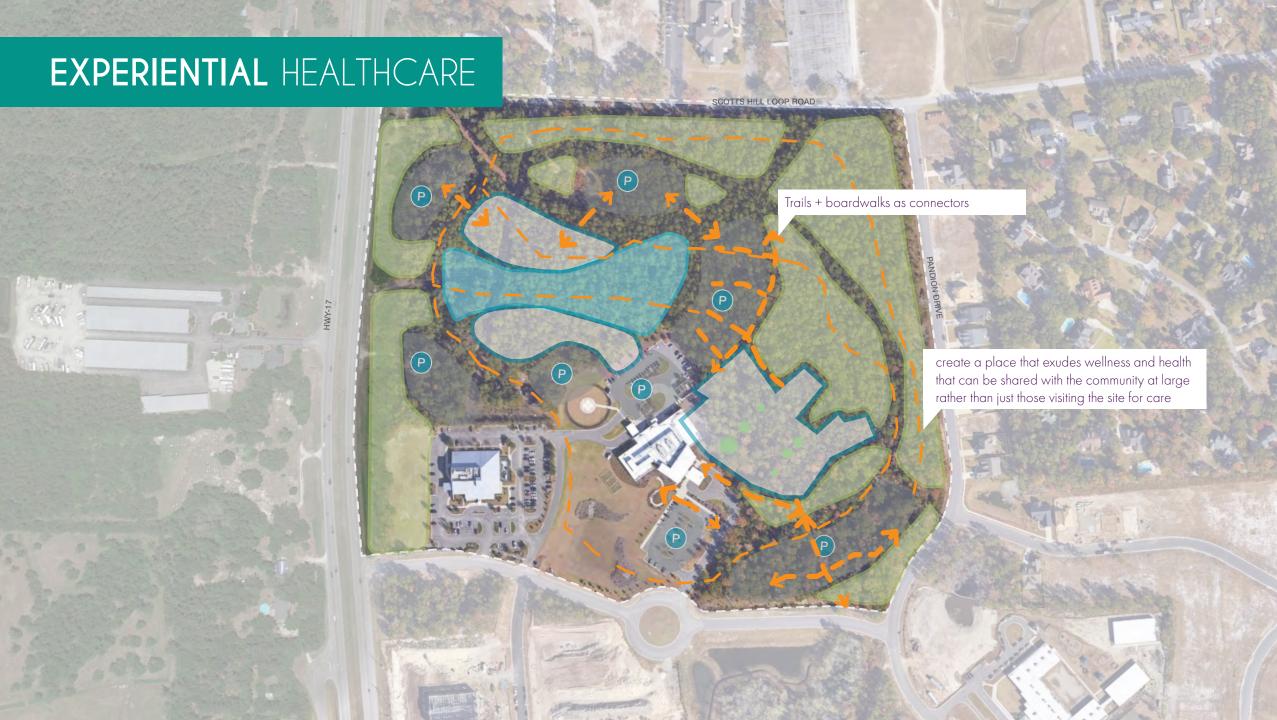

DAYLIGHT AND NATURE COURTYARDS IN D&T BLOCK INCREASING STAFF AND PATIENT

COMPACT PLANNING IS ESSENTIAL TO THE SUCCESS OF THE SITE LONG TERM. THE HOSPITAL IS DESIGNED TO GROW WITH THE SURROUNDING AREA AND POPULATION