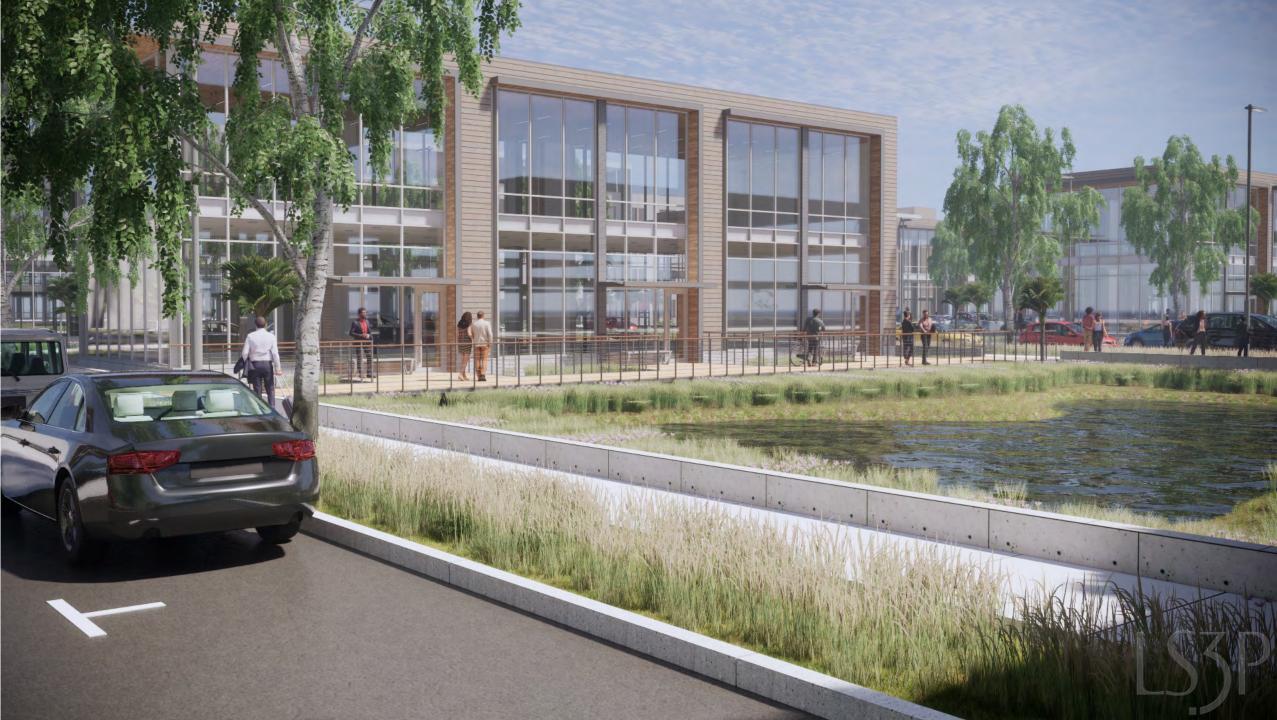

## SCOTTS HILL COMMUNITY HOSPITAL











#### HEALING OASIS

advancing the patient experience



### COMMUNITY

architecture of place



#### **STEWARDSHIP**

of site



#### **FUTURE**

21 st Century Planning + Resiliency

# HEALING OASIS advancing the patient experience

## HEALING OASIS

advancing the patient experience















## COMMUNITY

architecture of place













## STEWARDSHIP of site

# FUTURE 21 st Century Planning Resiliency











## FUTURE

21 st Century Planning + Resiliency

## REMARKABLE CARE

meets

REMARKABLE PLACE







## master plan option 1: LIVE - WORK - PLAY



































## master plan option 2: WELLNESS DESTINATION





























## community hospital option 1: BEACON

## option 1 BEACON







### 108 BED HOSPITAL



## FUTURE EXPANSION 500 beds

» 5 acres

» 500 beds

**EXISTING EMERGENCY** 

DEPARTMENT

» 8.5% of full site













THIRD floor diagram





### RESILIENT DESIGN

hurricane ready

EXISTING EMERGENCY
DEPARTMENT AND SITE

ROOFTOP GARDEN

SHELTERED FRONT PORCH

NATIVE PLANTING AND DUNESCAPES, NON POTABLE WATER IRRIGATION



SOLAR COLLECTION

HARDENED FACADE, IMPACT RESISTANT WINDOWS

ROOFTOP GARDEN

SHELTERED LOADING AND PICK UP

LOW IMPACT PAVING AND SITE DESIGN FOR FLOOD MITIGATION

## RESILIENT DESIGN hurricane ready













# community hospital option 2: ESTUARY

## option 2 ESTUARY











### 108 BED HOS