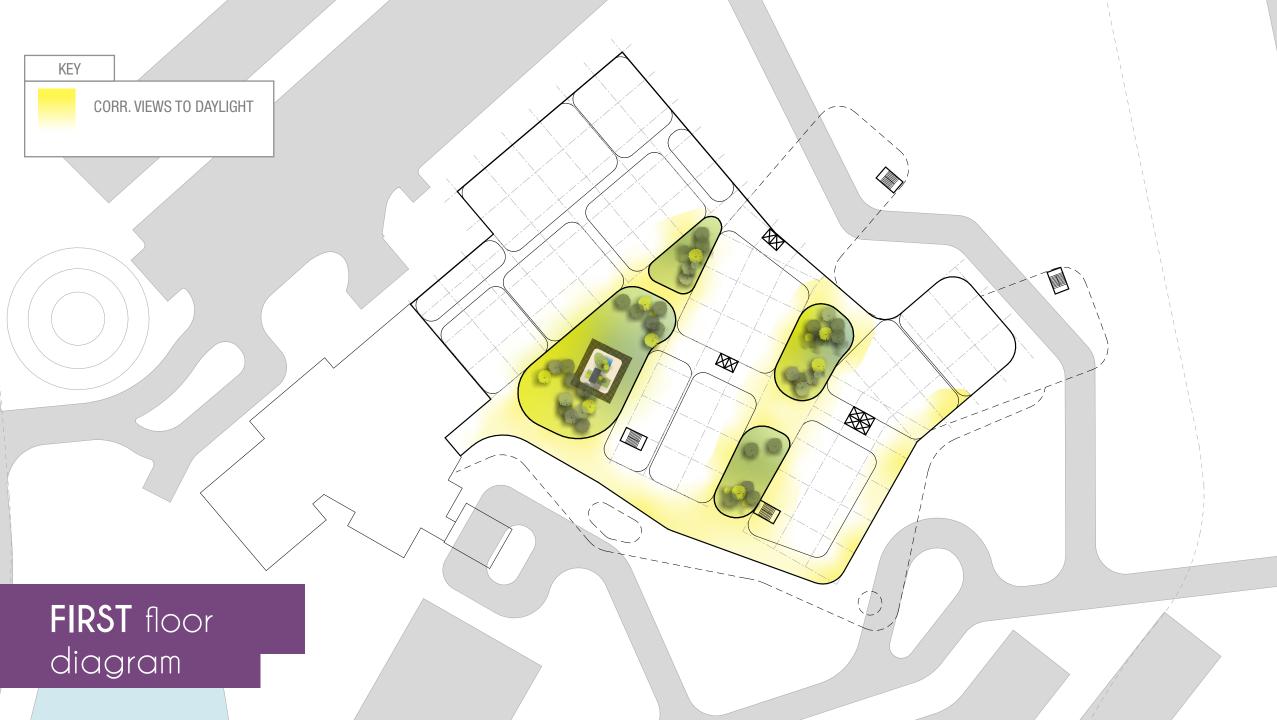

DAYLIGHT AND NATURE COURTYARDS IN D&T BLOCK INCREASING STAFF AND PATIENT

COMPACT PLANNING IS ESSENTIAL TO THE SUCCESS OF THE SITE LONG TERM. THE HOSPITAL IS DESIGNED TO GROW WITH THE SURROUNDING AREA AND POPULATION