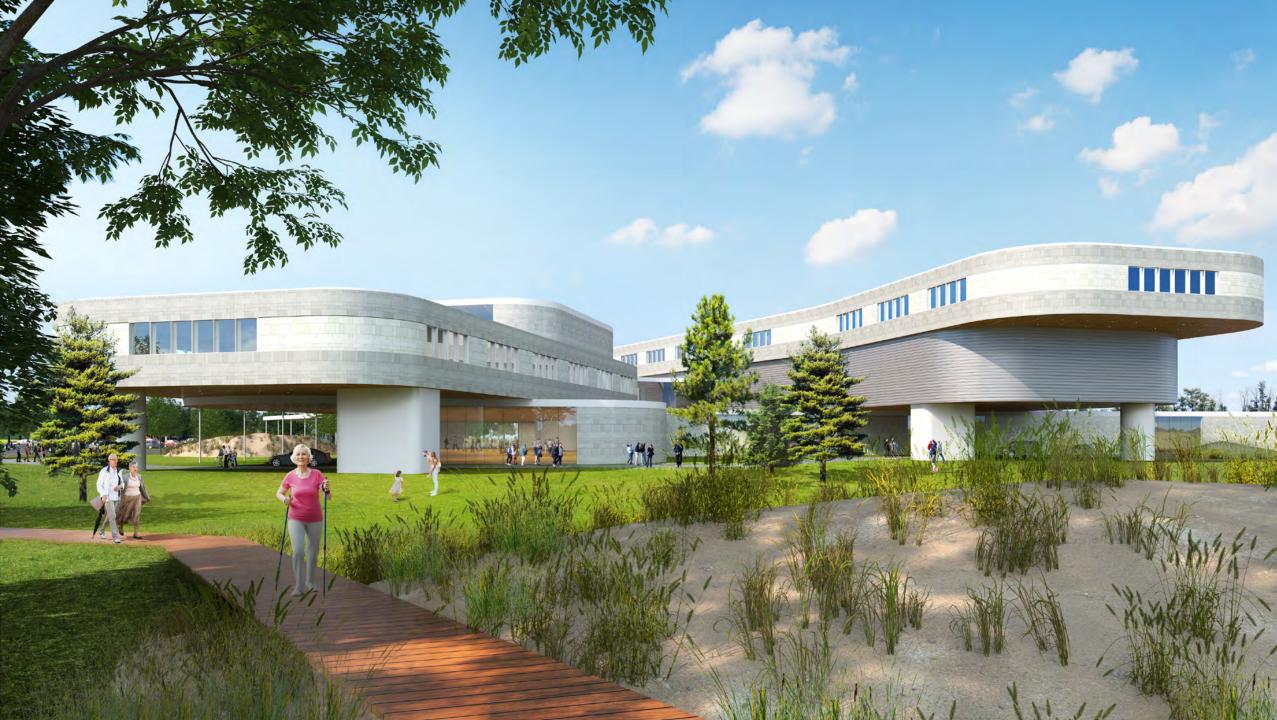

### 108 BED HOSPITAL

EXPERIENCE THROUGH BIOPHILIC DESIGN PATIENT FLOORS AND VERTICAL CIRCULATION ARE SEPARATED TO ALLOW FOR COMPLETE BIFURCATION. ALLOWING FOR FUTURE DEDICATED VIRUS RESPONSE AND FLEXIBILITY PATIENT FLOOR MECHANICAL FLOOR EXISTING EMERGENCY ACCESSIBLE GREEN ROOFS DEPARTMENT PATIENT FLOOR FRONT PORCH PROGRAM LAYOUT RESPONDS TO THE LANDSCAPE **EXPERIENCE** AND UNIQUE SITE BY ALLOWING FOR FUTURE GROWTH AND A VARIETY OF ENTRANCES FOR STAFF, MATERIALS, PATIENTS, DROP-OFF AND DISCHARGE OPTIMAL ORIENTATION FOR SOUTH SUN EXPOSURE TO MINIMIZE HEAT GAIN

DAYLIGHT AND NATURE COURTYARDS IN D&T BLOCK INCREASING STAFF AND PATIENT

COMPACT PLANNING IS ESSENTIAL TO THE SUCCESS OF THE SITE LONG TERM. THE HOSPITAL IS DESIGNED TO GROW WITH THE SURROUNDING AREA AND POPULATION

- » 6.5 acres
- » 500 beds
- » 10% of full site

SECOND floor diagram

THIRD floor diagram