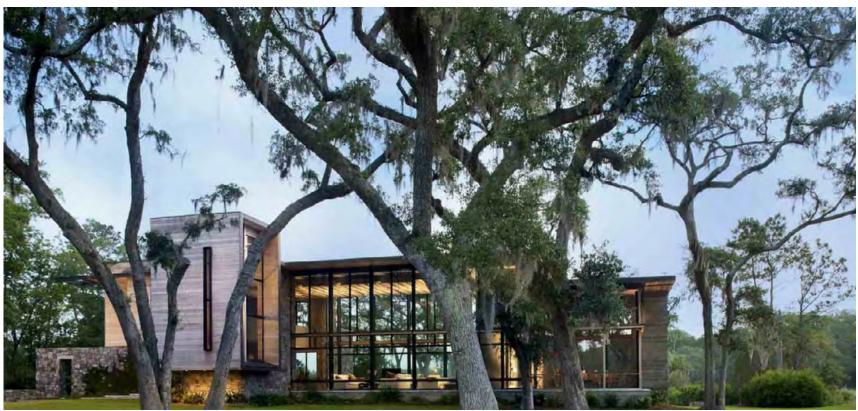

## SCOTTS HILL COMMUNITY HOSPITAL











#### HEALING OASIS

advancing the patient experience



### COMMUNITY

architecture of place



#### **STEWARDSHIP**

of site



#### **FUTURE**

21 st Century Planning + Resiliency

# HEALING OASIS advancing the patient experience

## HEALING OASIS

advancing the patient experience















## COMMUNITY

architecture of place













## STEWARDSHIP of site

# FUTURE 21 st Century Planning Resiliency











## FUTURE

21 st Century Planning + Resiliency

## REMARKABLE CARE

meets

REMARKABLE PLACE







## master plan option 1: LIVE - WORK - PLAY



































## master plan option 2: WELLNESS DESTINATION





























## community hospital option 1: BEACON

## option 1 BEACON







### 108 BED HOSPITAL



## FUTURE EXPANSION 500 beds

» 5 acres

» 500 beds

**EXISTING EMERGENCY** 

DEPARTMENT

» 8.5% of full site













THIRD floor diagram





### RESILIENT DESIGN

hurricane ready

EXISTING EMERGENCY
DEPARTMENT AND SITE

ROOFTOP GARDEN

SHELTERED FRONT PORCH

NATIVE PLANTING AND DUNESCAPES, NON POTABLE WATER IRRIGATION



SOLAR COLLECTION

HARDENED FACADE, IM