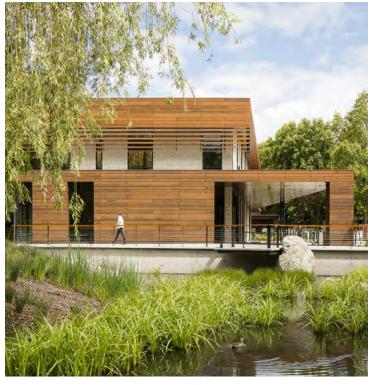

# community hospital option 2: ESTUARY

## option 2 ESTUARY

### 108 BED HOSPITAL

EXPERIENCE THROUGH BIOPHILIC DESIGN PATIENT FLOORS AND VERTICAL CIRCULATION ARE SEPARATED TO ALLOW FOR COMPLETE BIFURCATION. ALLOWING FOR FUTURE DEDICATED VIRUS RESPONSE AND FLEXIBILITY PATIENT FLOOR MECHANICAL FLOOR EXISTING EMERGENCY ACCESSIBLE GREEN ROOFS DEPARTMENT PATIENT FLOOR FRONT PORCH PROGRAM LAYOUT RESPONDS TO THE LANDSCAPE **EXPERIENCE** AND UNIQUE SITE BY ALLOWING FOR FUTURE GROWTH AND A VARIETY OF ENTRANCES FOR STAFF, MATERIALS, PATIENTS, DROP-OFF AND DISCHARGE OPTIMAL ORIENTATION FOR SOUTH SUN EXPOSURE TO MINIMIZE HEAT GAIN