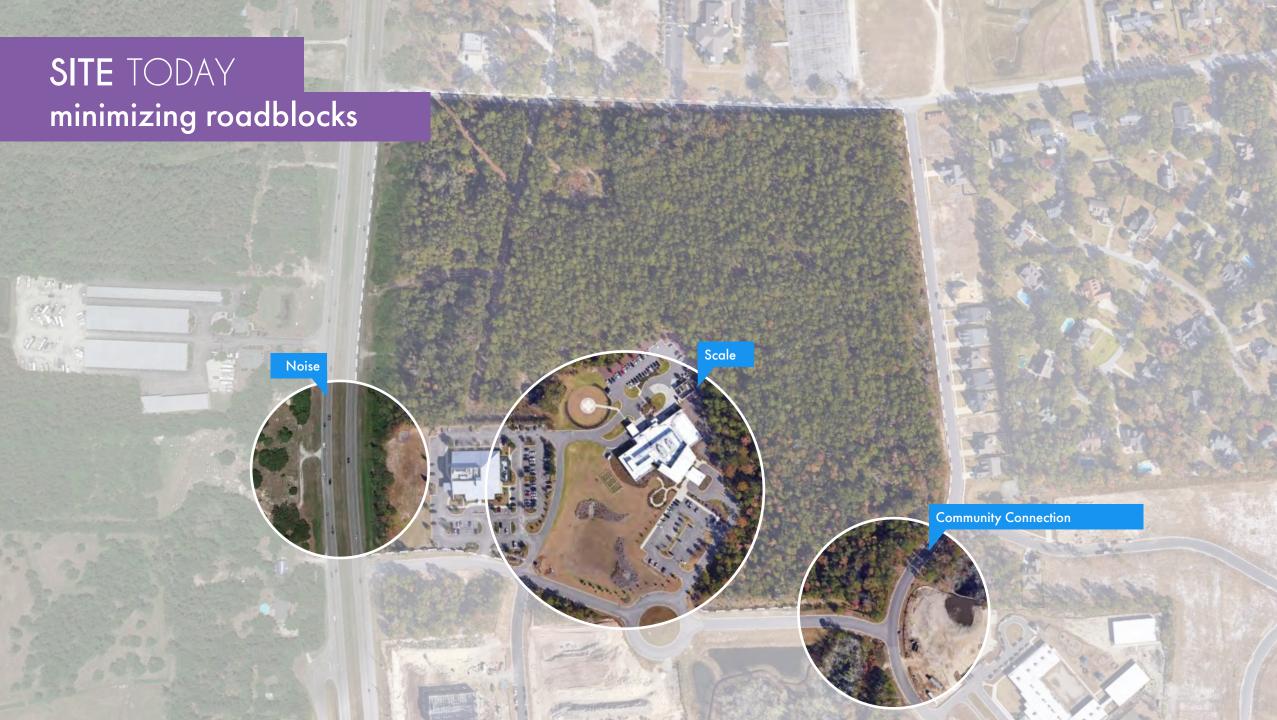

## SCOTTS HILL COMMUNITY HOSPITAL











#### HEALING OASIS

advancing the patient experience



### COMMUNITY

architecture of place



#### **STEWARDSHIP**

of site



#### **FUTURE**

21 st Century Planning + Resiliency

# HEALING OASIS advancing the patient experience

## HEALING OASIS

advancing the patient experience















## COMMUNITY

architecture of place













## STEWARDSHIP of site

# FUTURE 21 st Century Planning Resiliency











## FUTURE

21 st Century Planning + Resiliency

## REMARKABLE CARE

meets

REMARKABLE PLACE







## master plan option 1: LIVE - WORK - PLAY



































## master plan option 2: WELLNESS DESTINATION





























## community hospital option 1: BEACON

## option 1 BEACON







### 108 BED HOSPITAL



## FUTURE EXPANSION 500 beds

» 5 acres

» 500 beds

**EXISTING EMERGENCY** 

DEPARTMENT

» 8.5% of full site













THIRD floor diagram





### RESILIENT DESIGN

hurricane ready

EXISTING EMERGENCY
DEPARTMENT AND SITE

ROOFTOP GARDEN

SHELTERED FRONT PORCH

NATIVE PLANTING AND DUNESCAPES, NON POTABLE WATER IRRIGATION



SOLAR COLLECTION

HARDENED FACADE, IMPACT RESISTANT WINDOWS

ROOFTOP GARDEN

SHELTERED LOADING AND PICK UP

LOW IMPACT PAVING AND SITE DESIGN FOR FLOOD MITIGATION

## RESILIENT DESIGN hurricane ready













# community