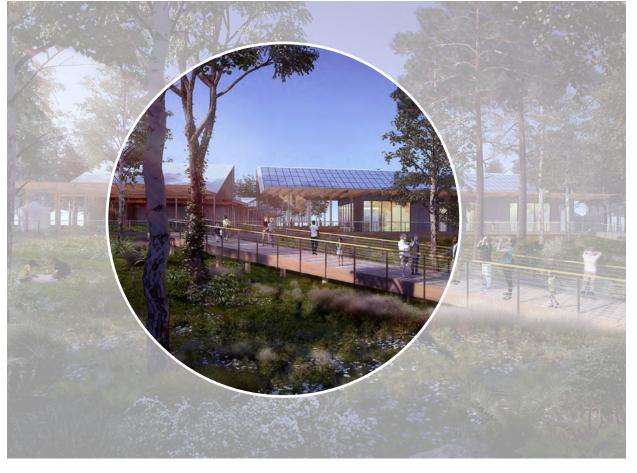

## SCOTTS HILL COMMUNITY HOSPITAL











#### HEALING OASIS

advancing the patient experience



### COMMUNITY

architecture of place



#### **STEWARDSHIP**

of site



#### **FUTURE**

21 st Century Planning + Resiliency

# HEALING OASIS advancing the patient experience

## HEALING OASIS

advancing the patient experience















## COMMUNITY

architecture of place













## STEWARDSHIP of site

# FUTURE 21 st Century Planning Resiliency











## FUTURE

21 st Century Planning + Resiliency

## REMARKABLE CARE

meets

REMARKABLE PLACE







## master plan option 1: LIVE - WORK - PLAY



































## master plan option 2: WELLNESS DESTINATION





























## community hospital option 1: BEACON

## option 1 BEACON







### 108 BED HOSPITAL



## FUTURE EXPANSION 500 beds

» 5 acres

» 500 beds

**EXISTING EMERGENCY** 

DEPARTMENT

» 8.5% of full site













THIRD floor diagram





### RESILIENT DESIGN

hurricane ready

EXISTING EMERGENCY
DEPARTMENT AND SITE

ROOFTOP GARDEN

SHELTERED FRONT PORCH

NATIVE PLANTING AND DUNESCAPES, NON POTABLE WATER IRRIGATION



SOLAR COLLECTION

HARDENED FACADE, IMPACT RESISTANT WINDOWS

ROOFTOP GARDEN

SHELTERED LOADING AND PICK UP

LOW IMPACT PAVING AND SITE DESIGN FOR FLOOD MITIGATION

## RESILIENT DESIGN hurricane ready













# community hospital option 2: ESTUARY

## option 2 ESTUARY











### 108 BED HOSPITAL

EXPERIENCE THROUGH BIOPHILIC DESIGN PATIENT FLOORS AND VERTICAL