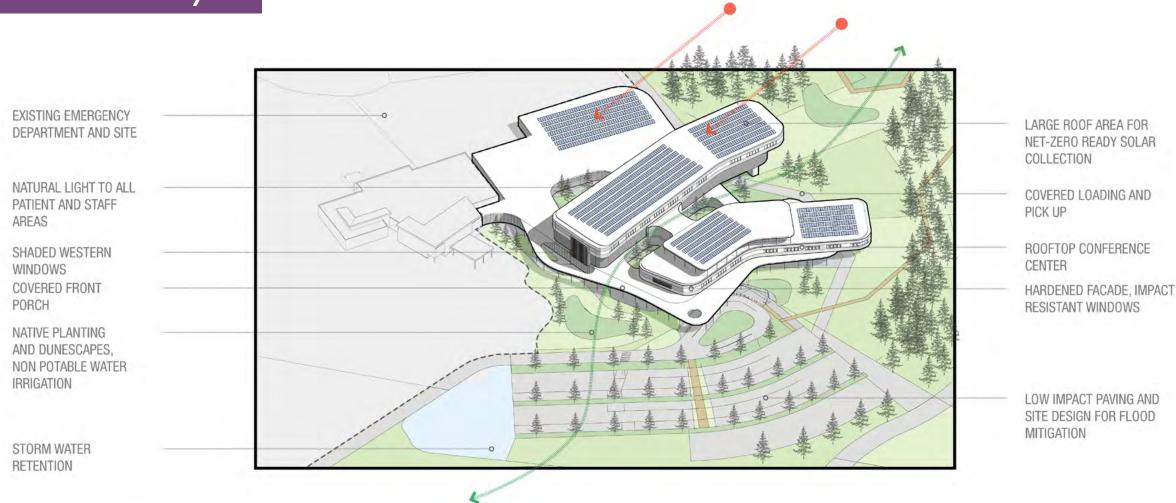

### RESILIENT DESIGN

hurricane ready

EXISTING EMERGENCY
DEPARTMENT AND SITE

ROOFTOP GARDEN

SHELTERED FRONT PORCH

NATIVE PLANTING AND DUNESCAPES, NON POTABLE WATER IRRIGATION

SOLAR COLLECTION

HARDENED FACADE, IMPACT RESISTANT WINDOWS

ROOFTOP GARDEN

SHELTERED LOADING AND PICK UP

LOW IMPACT PAVING AND SITE DESIGN FOR FLOOD MITIGATION

## RESILIENT DESIGN hurricane ready