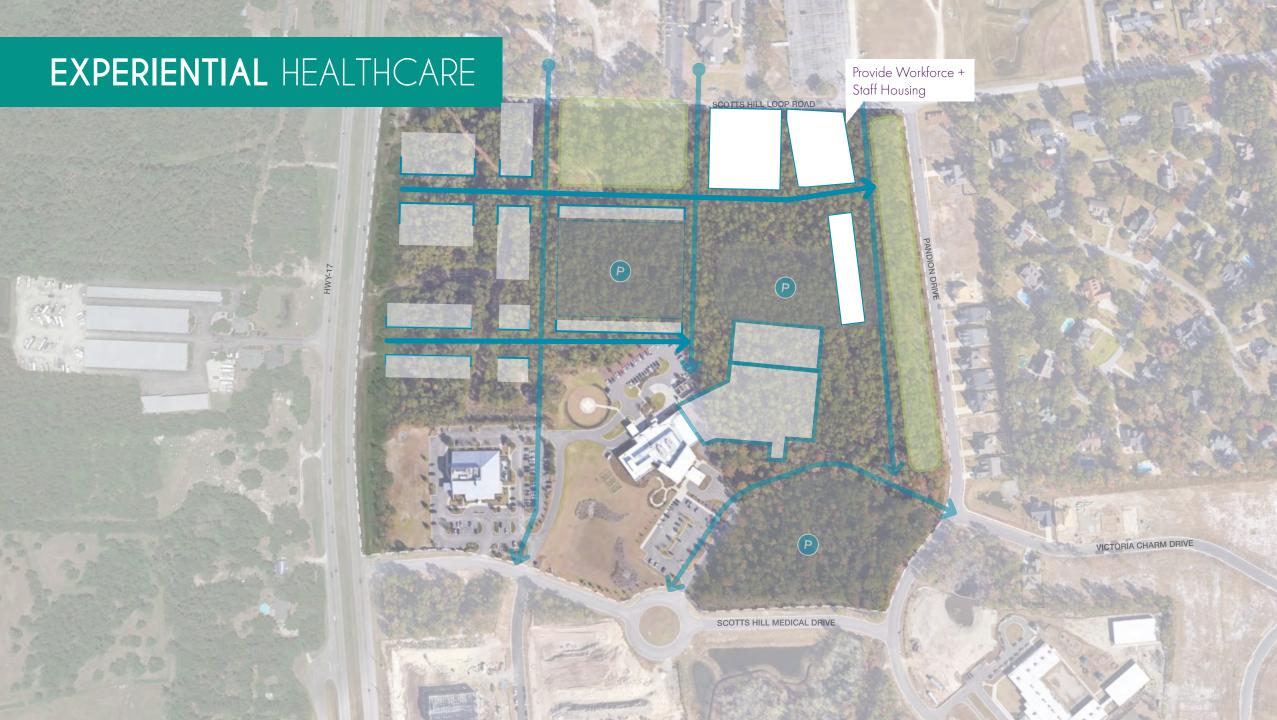

## FUTURE EXPANSION 500 beds

» 5 acres

» 500 beds

**EXISTING EMERGENCY** 

DEPARTMENT

» 8.5% of full site

THIRD floor diagram