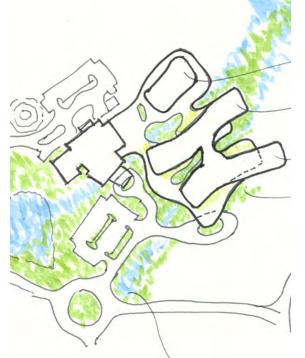

# community hospital option 2: ESTUARY

## option 2 ESTUARY

### 108 BED HOSPITAL

EXPERIENCE THROUGH BIOPHILIC DESIGN PATIENT FLOORS AND VERTICAL CIRCULATION ARE SEPARATED TO ALLOW FOR COMPLETE BIFURCATION. ALLOWING FOR FUTURE DEDICATED VIRUS RESPONSE AND FLEXIBILITY PATIENT FLOOR MECHANICAL FLOOR EXISTING EMERGENCY ACCESSIBLE GREEN ROOFS DEPARTMENT PATIENT FLOOR FRONT PORCH PROGRAM LAYOUT RESPONDS TO THE LANDSCAPE **EXPERIENCE** AND UNIQUE SITE BY ALLOWING FOR FUTURE GROWTH AND A VARIETY OF ENTRANCES FOR STAFF, MATERIALS, PATIENTS, DROP-OFF AND DISCHARGE OPTIMAL ORIENTATION FOR SOUTH SUN EXPOSURE TO MINIMIZE HEAT GAIN

DAYLIGHT AND NATURE COURTYARDS IN D&T BLOCK INCREASING STAFF AND PATIENT

COMPACT PLANNING IS ESSENTIAL TO THE SUCCESS OF THE SITE LONG TERM. THE HOSPITAL IS DESIGNED TO GROW WITH THE SURROUNDING AREA AND POPULATION