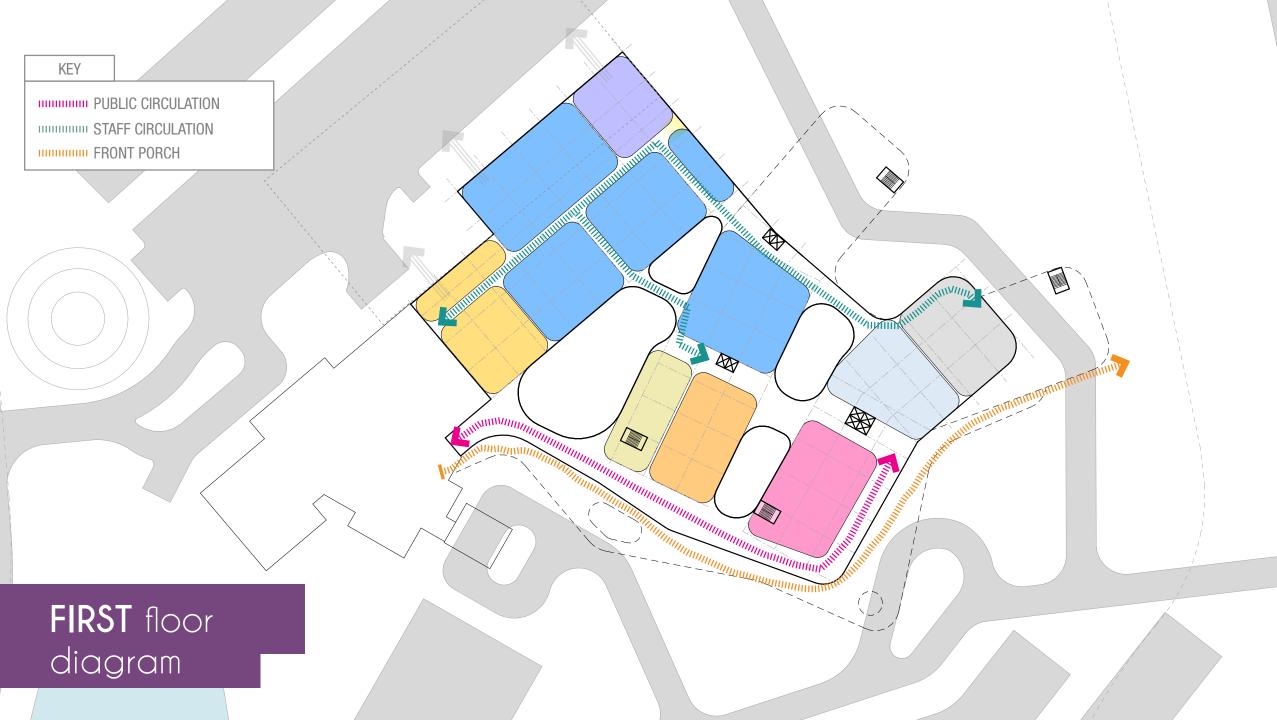

### 108 BED HOSPITAL

EXPERIENCE THROUGH BIOPHILIC DESIGN PATIENT FLOORS AND VERTICAL CIRCULATION ARE SEPARATED TO ALLOW FOR COMPLETE BIFURCATION. ALLOWING FOR FUTURE DEDICATED VIRUS RESPONSE AND FLEXIBILITY PATIENT FLOOR MECHANICAL FLOOR EXISTING EMERGENCY ACCESSIBLE GREEN ROOFS DEPARTMENT PATIENT FLOOR FRONT PORCH PROGRAM LAYOUT RESPONDS TO THE LANDSCAPE **EXPERIENCE** AND UNIQUE SITE BY ALLOWING FOR FUTURE GROWTH AND A VARIETY OF ENTRANCES FOR STAFF, MATERIALS, PATIENTS, DROP-OFF AND DISCHARGE OPTIMAL ORIENTATION FOR SOUTH SUN EXPOSURE TO MINIMIZE HEAT GAIN