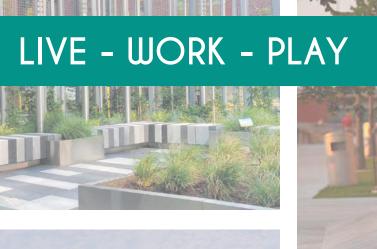

## SCOTTS HILL COMMUNITY HOSPITAL











#### HEALING OASIS

advancing the patient experience



### COMMUNITY

architecture of place



#### **STEWARDSHIP**

of site



#### **FUTURE**

21 st Century Planning + Resiliency

# HEALING OASIS advancing the patient experience

## HEALING OASIS

advancing the patient experience















## COMMUNITY

architecture of place













## STEWARDSHIP of site

# FUTURE 21 st Century Planning Resiliency











## FUTURE

21 st Century Planning + Resiliency

## REMARKABLE CARE

meets

REMARKABLE PLACE







## master plan option 1: LIVE - WORK - PLAY



































## master plan option 2: WELLNESS DESTINATION





























## community hospital option 1: BEACON

## option 1 BEACON







### 108 BED HOSPITAL



## FUTURE EXPANSION 500 beds

» 5 acres

» 500 beds

**EXISTING EMERGENCY** 

DEPARTMENT

» 8.5% of full site













THIRD floor diagram





### RESILIENT DESIGN

hurricane ready

EXISTING EMERGENCY
DEPARTMENT AND SITE

ROOFTOP GARDEN

SHELTERED FRONT PORCH

NATIVE PLANTING AND DUNESCAPES, NON POTABLE WATER IRRIGATION



SOLAR COLLECTION

HARDENED FACADE, IMPACT RESISTANT WINDOWS

ROOFTOP GARDEN

SHELTERED LOADING AND PICK UP

LOW IMPACT PAVING AND SITE DESIGN FOR FLOOD MITIGATION

## RESILIENT DESIGN hurricane ready













# community hospital option 2: ESTUARY

## option 2 ESTUARY











#