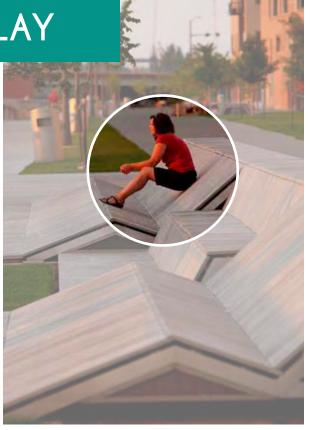

## SCOTTS HILL COMMUNITY HOSPITAL











#### HEALING OASIS

advancing the patient experience



### COMMUNITY

architecture of place



#### **STEWARDSHIP**

of site



#### **FUTURE**

21 st Century Planning + Resiliency

# HEALING OASIS advancing the patient experience

## HEALING OASIS

advancing the patient experience















## COMMUNITY

architecture of place













## STEWARDSHIP of site

# FUTURE 21 st Century Planning Resiliency











## FUTURE

21 st Century Planning + Resiliency

## REMARKABLE CARE

meets

REMARKABLE PLACE







## master plan option 1: LIVE - WORK - PLAY



































## master plan option 2: WELLNESS DESTINATION





























## community hospital option 1: BEACON

## option 1 BEACON







### 108 BED HOSPITAL



## FUTURE EXPANSION 500 beds

» 5 acres

» 500 beds

**EXISTING EMERGENCY** 

DEPARTMENT

» 8.5% of full site













THIRD floor diagram





### RESILIENT DESIGN

hurricane ready

EXISTING EMERGENCY
DEPARTMENT AND SITE

ROOFTOP GARDEN

SHELTERED FRONT PORCH

NATIVE PLANTING AND DUNESCAPES, NON POTABLE WATER IRRIGATION



SOLAR COLLECTION

HARDENED FACADE, IMPACT RESISTANT WINDOWS

ROOFTOP GARDEN

SHELTERED LOADING AND PICK UP

LOW IMPACT PAVING AND SITE DESIGN FOR FLOOD MITIGATION

## RESILIENT DESIGN hurricane ready













# community hospital option 2: ESTUARY

## option 2 ESTUARY











###