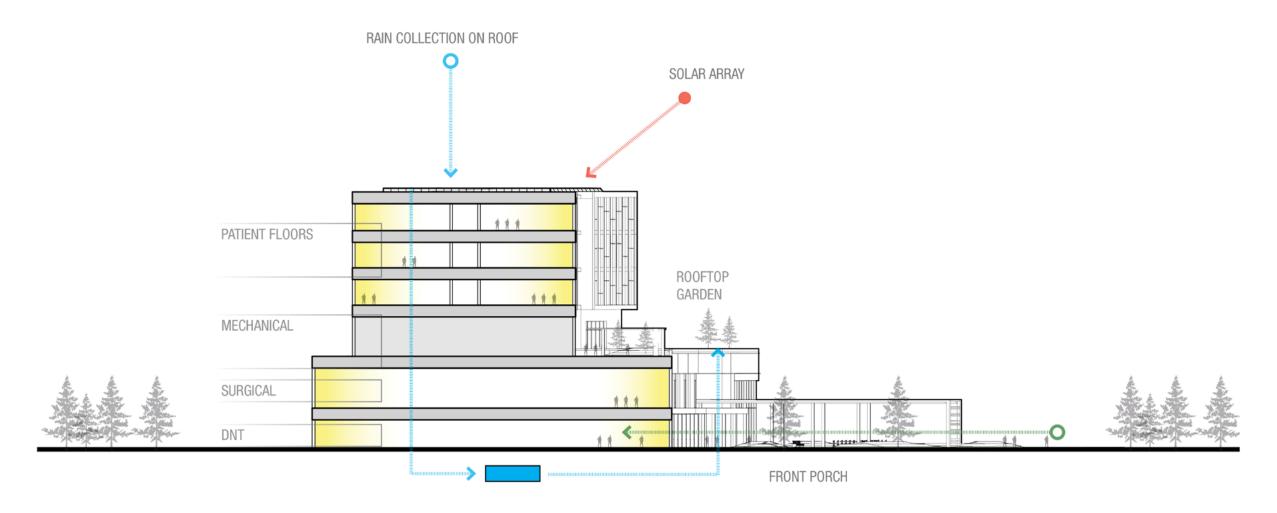

### 108 BED HOSPITAL

EXPERIENCE THROUGH BIOPHILIC DESIGN PATIENT FLOORS AND VERTICAL CIRCULATION ARE SEPARATED TO ALLOW FOR COMPLETE BIFURCATION. ALLOWING FOR FUTURE DEDICATED VIRUS RESPONSE AND FLEXIBILITY PATIENT FLOOR MECHANICAL FLOOR EXISTING EMERGENCY ACCESSIBLE GREEN ROOFS DEPARTMENT PATIENT FLOOR FRONT PORCH PROGRAM LAYOUT RESPONDS TO THE LANDSCAPE **EXPERIENCE** AND UNIQUE SITE BY ALLOWING FOR FUTURE GROWTH AND A VARIETY OF ENTRANCES FOR STAFF, MATERIALS, PATIENTS, DROP-OFF AND DISCHARGE OPTIMAL ORIENTATION FOR SOUTH SUN EXPOSURE TO MINIMIZE HEAT GAIN

DAYLIGHT AND NATURE COURTYARDS IN D&T BLOCK INCREASING STAFF AND PATIENT

COMPACT PLANNING IS ESSENTIAL TO THE SUCCESS OF THE SITE LONG TERM. THE HOSPITAL IS DESIGNED TO GROW WITH THE SURROUNDING AREA AND POPULATION

THE BUILDING EXTENDS INTO THE LANDSCAPE AND THE LANDSCAPE EXTENDS INTO THE BUILDING CREATING A PLACE OF WELLNESS AND HEALING