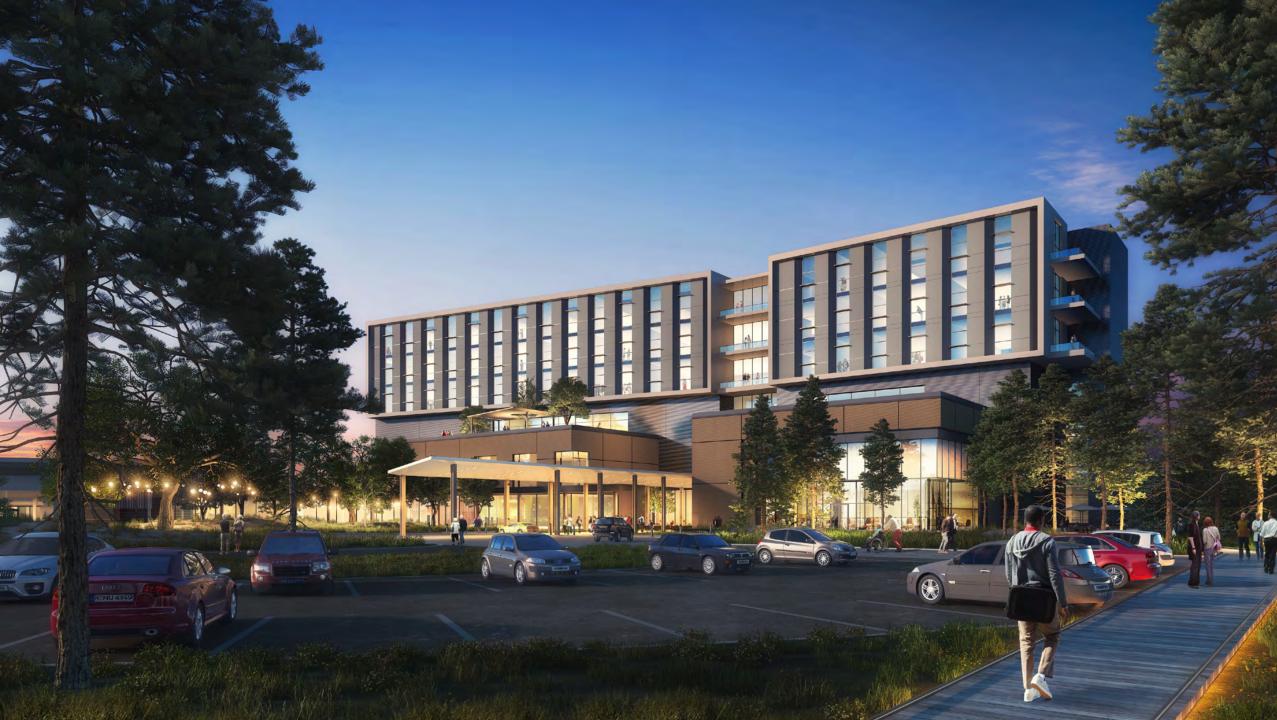

## REMARKABLE CARE

meets

REMARKABLE PLACE

## option 2 ESTUARY

### 108 BED HOSPITAL

EXPERIENCE THROUGH BIOPHILIC DESIGN PATIENT FLOORS AND VERTICAL CIRCULATION ARE SEPARATED TO ALLOW FOR COMPLETE BIFURCATION. ALLOWING FOR FUTURE DEDICATED VIRUS RESPONSE AND FLEXIBILITY PATIENT FLOOR MECHANICAL FLOOR EXISTING EMERGENCY ACCESSIBLE GREEN ROOFS DEPARTMENT PATIENT FLOOR FRONT PORCH PROGRAM LAYOUT RESPONDS TO THE LANDSCAPE **EXPERIENCE** AND UNIQUE SITE BY ALLOWING FOR FUTURE GROWTH AND A VARIETY OF ENTRANCES FOR STAFF, MATERIALS, PATIENTS, DROP-OFF AND DISCHARGE OPTIMAL ORIENTATION FOR SOUTH SUN EXPOSURE TO MINIMIZE HEAT GAIN