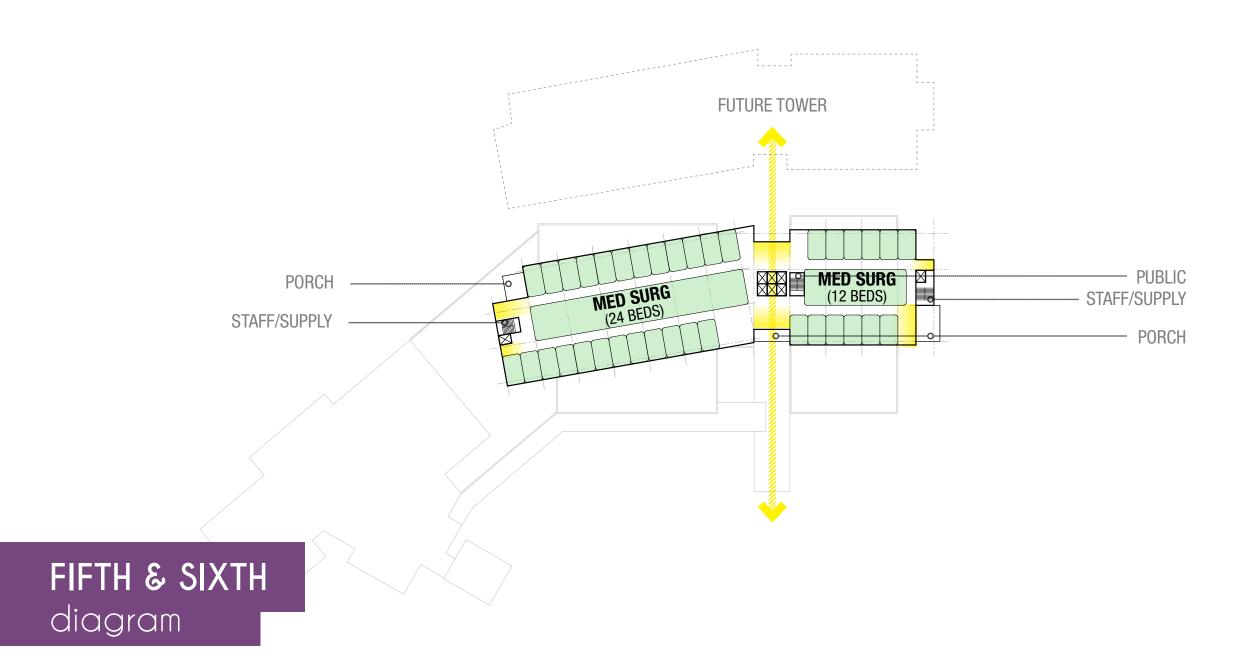

- » 6.5 acres
- » 500 beds
- » 10% of full site

SECOND floor diagram

THIRD floor diagram