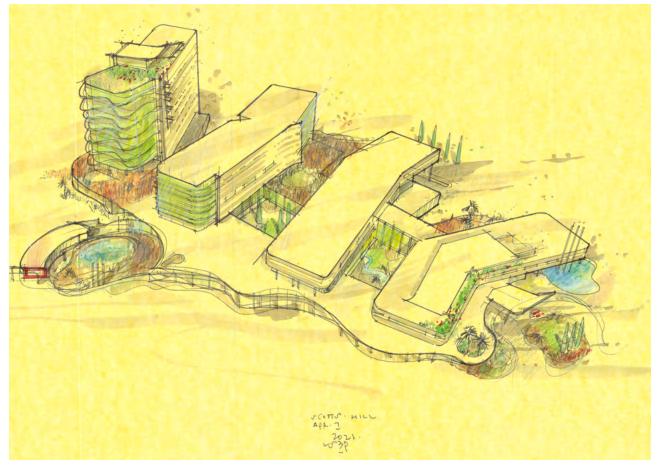

# community hospital option 2: ESTUARY

## option 2 ESTUARY

### 108 BED HOSPITAL

EXPERIENCE THROUGH BIOPHILIC DESIGN PATIENT FLOORS AND VERTICAL CIRCULATION ARE SEPARATED TO ALLOW FOR COMPLETE BIFURCATION. ALLOWING FOR FUTURE DEDICATED VIRUS RESPONSE AND FLEXIBILITY PATIENT FLOOR MECHANICAL FLOOR EXISTING EMERGENCY ACCESSIBLE GREEN ROOFS DEPARTMENT PATIENT FLOOR FRONT PORCH PROGRAM LAYOUT RESPONDS TO THE LANDSCAPE **EXPERIENCE** AND UNIQUE SITE BY ALLOWING FOR FUTURE GROWTH AND A VARIETY OF ENTRANCES FOR STAFF, MATERIALS, PATIENTS, DROP-OFF AND DISCHARGE OPTIMAL ORIENTATION FOR SOUTH SUN EXPOSURE TO MINIMIZE HEAT GAIN

DAYLIGHT AND NATURE COURTYARDS IN D&T BLOCK INCREASING STAFF AND PATIENT

COMPACT PLANNING IS ESSENTIAL TO THE SUCCESS OF THE SITE LONG TERM. THE HOSPITAL IS DESIGNED TO GROW WITH THE SURROUNDING AREA AND POPULATION