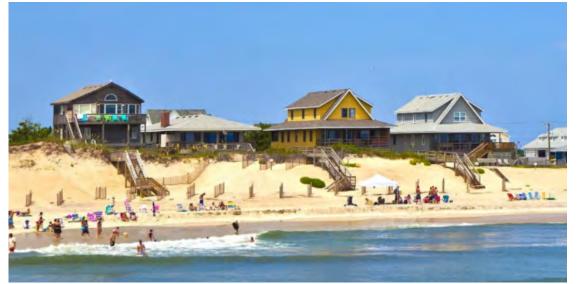

## SCOTTS HILL COMMUNITY HOSPITAL











#### HEALING OASIS

advancing the patient experience



### COMMUNITY

architecture of place



#### **STEWARDSHIP**

of site



#### **FUTURE**

21 st Century Planning + Resiliency

# HEALING OASIS advancing the patient experience

## HEALING OASIS

advancing the patient experience















## COMMUNITY

architecture of place













## STEWARDSHIP of site

# FUTURE 21 st Century Planning Resiliency











## FUTURE

21 st Century Planning + Resiliency

## REMARKABLE CARE

meets

REMARKABLE PLACE







## master plan option 1: LIVE - WORK - PLAY



































## master plan option 2: WELLNESS DESTINATION





























## community hospital option 1: BEACON

## option 1 BEACON







### 108 BED HOSPITAL



## FUTURE EXPANSION 500 beds

» 5 acres

» 500 beds

**EXISTING EMERGENCY** 

DEPARTMENT

» 8.5% of full site













THIRD floor diagram





### RESILIENT DESIGN

hurricane ready

EXISTING EMERGENCY
DEPARTMENT AND SITE

ROOFTOP GARDEN

SHELTERED FRONT PORCH

NATIVE PLANTING AND DUNESCAPES, NON POTABLE WATER IRRIGATION