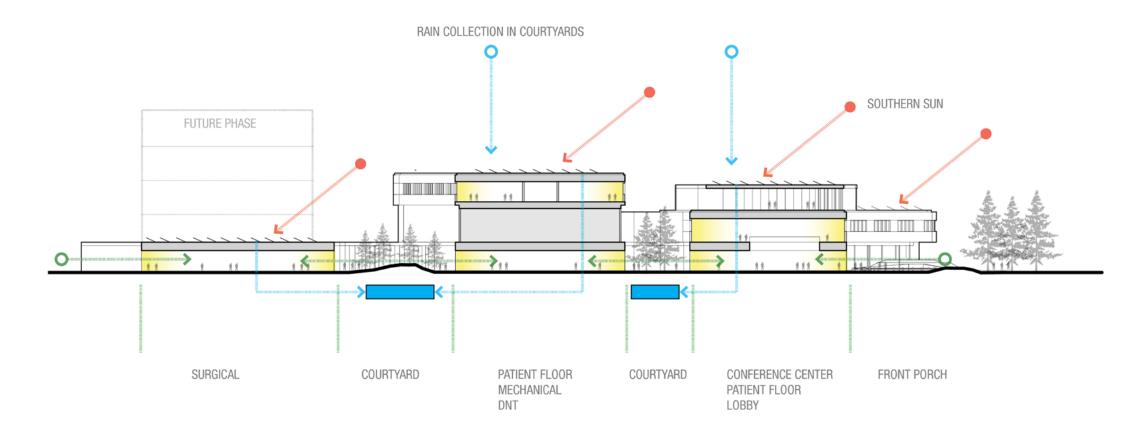

### RESILIENT DESIGN

hurricane ready

THE BUILDING AND SITE ARE DESIGNED IN HARMONY WITH THE SITE TO WITHSTAND FUTURE STORM AND FLOODING EVENTS AND REMAIN OPERATIONAL DURING AND AFTER EXTREME WEATHER EVENTS

THE BUILDING EXTENDS INTO THE LANDSCAPE AND THE LANDSCAPE EXTENDS INTO THE BUILDING CREATING A PLACE OF WELLNESS AND HEALING

## RESILIENT DESIGN hurricane ready

MASSING REDUCED TO SINGLE STORY TO PUT PEDESTRIAN FRIENDLY SCALE AT THE EDGES AND ALLOW FOR LARGER SCALE AT THE CENTER