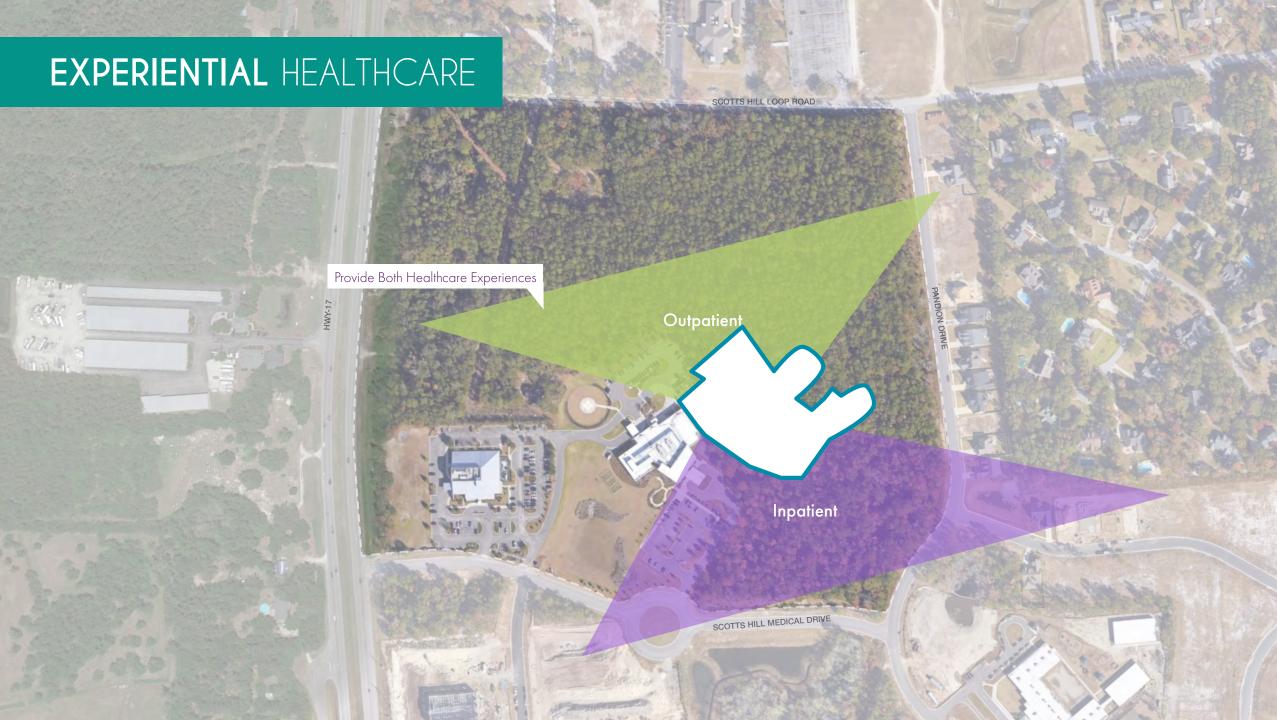

## REMARKABLE CARE

meets

REMARKABLE PLACE

## community hospital option 1: BEACON

## option 1 BEACON

### 108 BED HOSPITAL