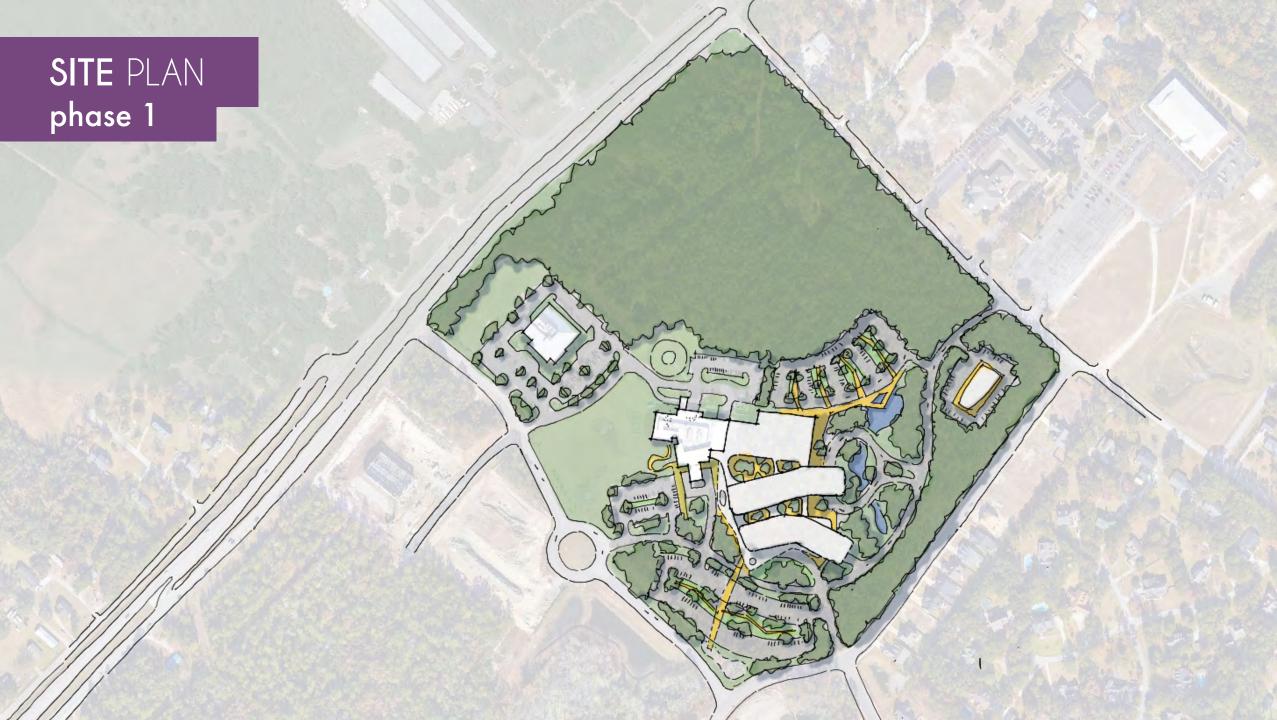

- » 6.5 acres
- » 500 beds
- » 10% of full site

SECOND floor diagram

THIRD floor diagram